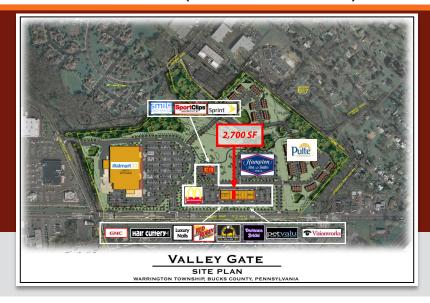

# VALLEY GATE

ROUTE 611 (EASTON ROAD) & PAUL VALLEY ROAD WARRINGTON (BUCKS COUNTY), PA

## VALLEY GATE - FOR LEASE

2,700 Square Feet Available

## PROPERTY HIGHLIGHTS

- 67 +/- Acre Mixed-Use Development
- 2,700 Square Feet Available
- Excellent Access to PA Turnpike & Route 132
- Close to Doylestown, Willow Grove & Horsham
- Join Major Retail Along Route 611
- PA 611 (Easton Road) 36,625 VPD