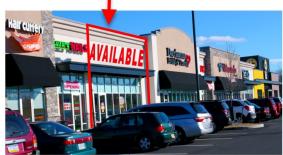

## VALLEY GATE - FOR LEASE

2,700 Square Feet Available

## PROPERTY HIGHLIGHTS

- 67 +/- Acre Mixed-Use Development
- 2,700 Square Feet Available
- Excellent Access to PA Turnpike & Route 132
- Close to Doylestown, Willow Grove & Horsham
- Join Major Retail Along Route 611
- PA 611 (Easton Road) 36,625 VPD