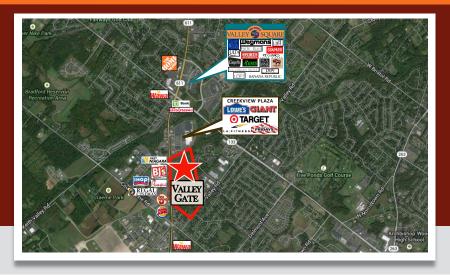

# VALLEY GATE

ROUTE 611 (EASTON ROAD) & PAUL VALLEY ROAD WARRINGTON (BUCKS COUNTY), PA

## **LOCATION**

Route 611 (Easton Road) & Paul Valley Road Warrington (Bucks County), PA

## PROPERTY HIGHLIGHTS

- 67 +/- Acre Mixed-Use Development
- 2,700 Square Feet Available
- Excellent Access to PA Turnpike & Route 132
- Close to Doylestown, Willow Grove & Horsham
- Join Major Retail Along Route 611
- PA 611 (Easton Road) 36,625 VPD