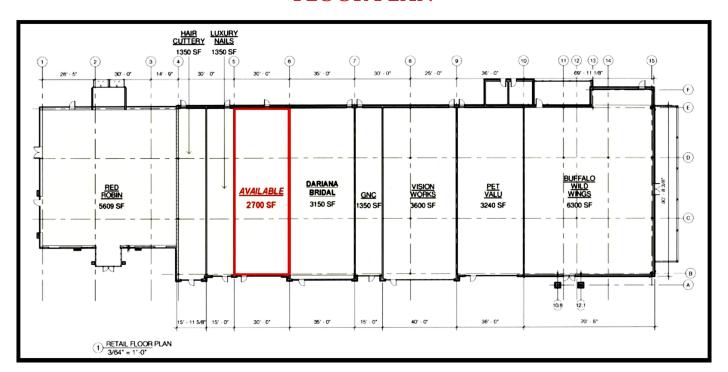

# **VALLEY GATE**

ROUTE 611 (EASTON ROAD) & PAUL VALLEY ROAD WARRINGTON (BUCKS COUNTY), PA

### **FLOOR PLAN**