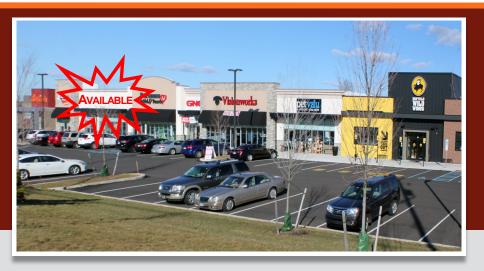

## VALLEY GATE - FOR LEASE

2,700 Square Feet Available

## PROPERTY HIGHLIGHTS

- 67 +/- Acre Mixed-Use Development
- 2,700 Square Feet Available
- Excellent Access to PA Turnpike & Route 132
- Close to Doylestown, Willow Grove & Horsham
- Join Major Retail Along Route 611
- PA 611 (Easton Road) 36,625 VPD