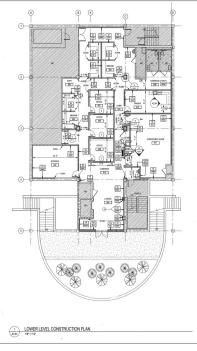

RINGFIELD (DELAWARE COUNTY), PA



### **LOCATION**

Conveniently Located at the Intersection of West Sproul Road (Route 320) and Route 1. Easy Access to I-476 (Blue Route).

### PROPERTY HIGHLIGHTS

- Approximately 4,000 Leasable SF of Office Space Available for Sub-Lease
- Building is Approximately 12,000 SF
- Excellent Access and Visibility
- Attractive Glass Entrance Lobby
- Steps away from SEPTA Bus Routes 107,110 & 111
- On site parking







#### **PLEASE CONTACT:**

Gregory R. Bianchi
Vice President
T. 215-701-3840
F. 215-701-3839
gbianchi@eusrealty.com



120-124 E. Lancaster Avenue - Suite 101 - Ardmore - PA - 19003 T. 215-557-9900 F. 215-701-3839 www.eusrealty.com

# **OFFICE SPACE SUB-LEASE**

## 920 WEST SPROUL ROAD SPRINGFIELD (DELAWARE COUNTY), PA



### **FLOOR PLANS**







### 2016 Demographics:

|                                | 1 Mile | 3 Miles   | 5 Miles   |
|--------------------------------|--------|-----------|-----------|
| Est. Population:               | 7,350  | 112,660   | 351,393   |
| Est. Households:               | 2,639  | 45,923    | 144,287   |
| Est. Avg. HH Income: \$121,183 |        | \$102,511 | \$ 91,497 |

#### PLEASE CONTACT:

Gregory R. Bianchi

Vice President

T. 215-701-3840

F. 215-701-3839

gbianchi@eusrealty.com



120-124 E. Lancaster Avenue - Suite 101 - Ardmore - PA - 19003 T. 215-557-9900 F. 215-701-3839 www.eusrealty.com