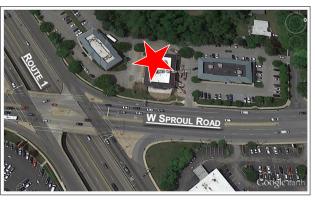

### **LOCATION**

Conveniently Located at the Intersection of West Sproul Road (Route 320) and Route 1. Easy Access to I-476 (Blue Route).