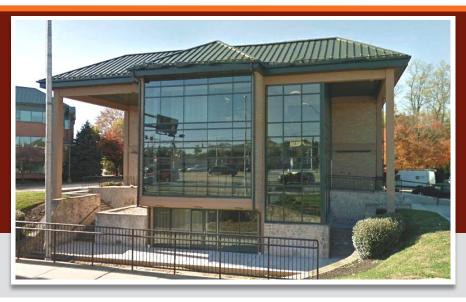

## 920 WEST SPROUL ROAD SPRINGFIELD (DELAWARE COUNTY), PA

### **LOCATION**

Conveniently Located at the Intersection of West Sproul Road (Route 320) and Route 1. Easy Access to I-476 (Blue Route).

### PROPERTY HIGHLIGHTS

- Approximately 4,000 Leasable SF of Office Space Available for Sub-Lease
- Building is Approximately 12,000 SF
- Excellent Access and Visibility
- Attractive Glass Entrance Lobby
- Steps away from SEPTA Bus Routes 107,110 & 111
- On site parking