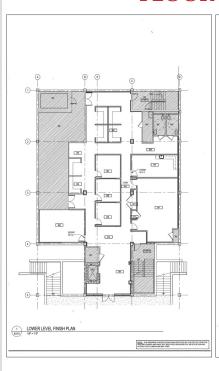

SPRINGFIELD (DELAWARE COUNTY), PA



### **LOCATION**

Conveniently Located at the Intersection of West Sproul Road (Route 320) and Route 1. Easy Access to I-476 (Blue Route).

### PROPERTY HIGHLIGHTS

- Approximately 4,000 Leasable SF of Office Space Available for Sub-Lease
- Building is Approximately 12,000 SF
- Excellent Access and Visibility
- Attractive Glass Entrance Lobby
- Steps away from SEPTA Bus Routes 107,110 & 111
- On site parking







#### **PLEASE CONTACT:**

Gregory R. Bianchi
Vice President
T. 215-701-3840
F. 215-701-3839
gbianchi@eusrealty.com



120-124 E. Lancaster Avenue - Suite 101 - Ardmore - PA - 19003 T. 215-557-9900 F. 215-701-3839 www.eusrealty.com

# **OFFICE SPACE SUB-LEASE**

## 920 WEST SPROUL ROAD SPRINGFIELD (DELAWARE COUNTY), PA



### **FLOOR PLANS**







### 2016 Demographics:

|                                | 1 Mile | 3 Miles   | 5 Miles   |
|--------------------------------|--------|-----------|-----------|
| Est. Population:               | 7,350  | 112,660   | 351,393   |
| Est. Households:               | 2,639  | 45,923    | 144,287   |
| Est. Avg. HH Income: \$121,183 |        | \$102,511 | \$ 91,497 |

#### PLEASE CONTACT:

Gregory R. Bianchi

Vice President

T. 215-701-3840

F. 215-701-3839

gbianchi@eusrealty.com



120-124 E. Lancaster Avenue - Suite 101 - Ardmore - PA - 19003 T. 215-557-9900 F. 215-701-3839 www.eusrealty.com