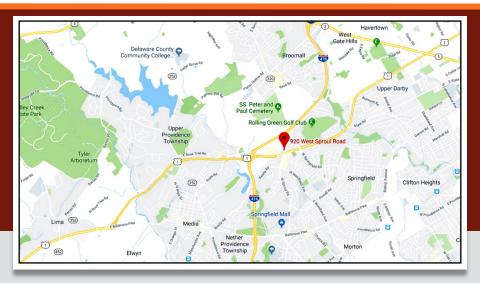

### **LOCATION**

Conveniently Located at the Intersection of West Sproul Road (Route 320) and Route 1. Easy Access to I-476 (Blue Route).