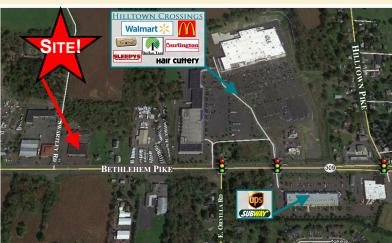

#### Location

On Route 309 and just North of Hilltown Crossings by Walmart and Burlington Coat Factory