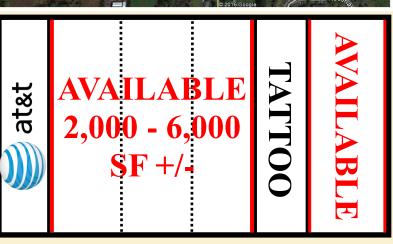

### **Property Highlights**

- 2,000 10,000 SF of Retail /Office Space
   Available
- Anchored by AT&T Wireless
- Suites Available Immediately
- Digital Pylon Opportunity
- Highly Visible Location
- Route 309 Frontage