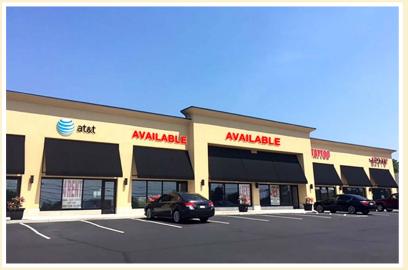

### **Property Highlights**

- 2,000 10,000 SF of Retail /Office Space
   Available
- Anchored by AT&T Wireless
- Suites Available Immediately
- Digital Pylon Opportunity
- Highly Visible Location
- Route 309 Frontage