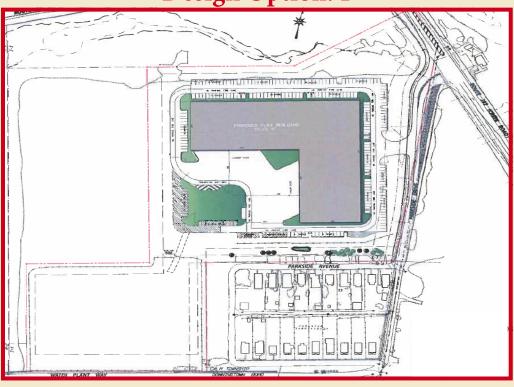

## 17 +/- ACRES AVAILABLE

DOWNINGTOWN - CALN TOWNSHIP- PA

**Design Option: 1** 

**Design Option: 2** 

**Design Option: 3** 