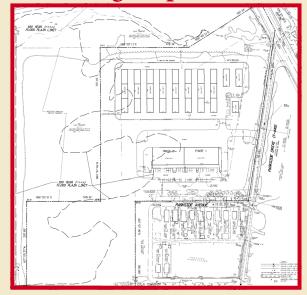

## 17 +/- ACRES AVAILABLE

ROUTE 282 AND PARKSIDE DRIVE DOWNINGTOWN -CALN TOWNSHIP- PA

### **Property Highlights:**

- 17+/- Acres Available
- Up to 130,000 Square Feet Available
- Ideal for Office/Industrial/Self Storage
- Will Build To Suit/Will Divide
- At The Route 30 Bypass Exit for Route 282
- Zoned I-1