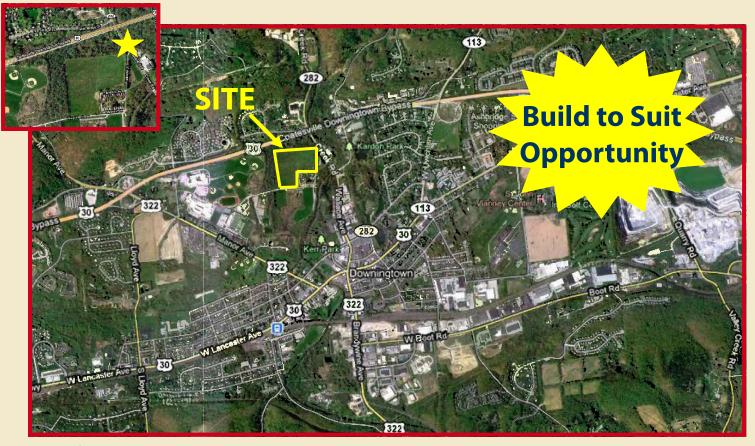

## 17 +/- ACRES AVAILABLE

ROUTE 282 AND PARKSIDE DRIVE DOWNINGTOWN -CALN TOWNSHIP- PA

#### Location:

Route 282 & Parkside Drive, Caln Township, Downingtown, PA

### **Property Highlights:**

- 17+/- Acres Available
- Up to 130,000 Square Feet Available
- Ideal for Office/Industrial/Self Storage
- Will Build To Suit/Will Divide
- At The Route 30 Bypass Exit for Route 282
- Zoned I-1