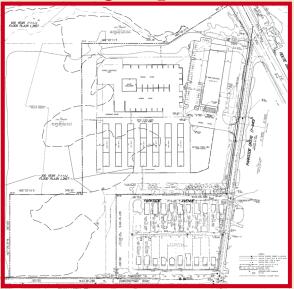

## 17 +/- ACRES AVAILABLE

DOWNINGTOWN - CALN TOWNSHIP- PA

**Design Option: 1** 

**Design Option: 2** 

**Design Option: 3** 