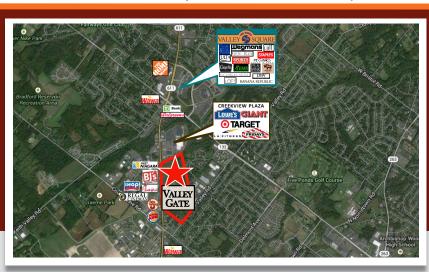

# **VALLEY GATE** ROUTE 611 (EASTON ROAD) & PAUL VALLEY ROAD WARRINGTON (BUCKS COUNTY), PA

## **LOCATION**

Route 611 (Easton Road) & Paul Valley Road Warrington (Bucks County), PA

## **PROPERTY HIGHLIGHTS**

- 67 +/- Acre Mixed-Use Development
- 2,700 Square Feet Available
- Ample On-Site Parking
- Excellent Access to PA Turnpike & Route 132
- Close to Doylestown, Willow Grove & Horsham
- Join Major Retail Along Route 611
- PA 611 (Easton Road) 36,625 VPD