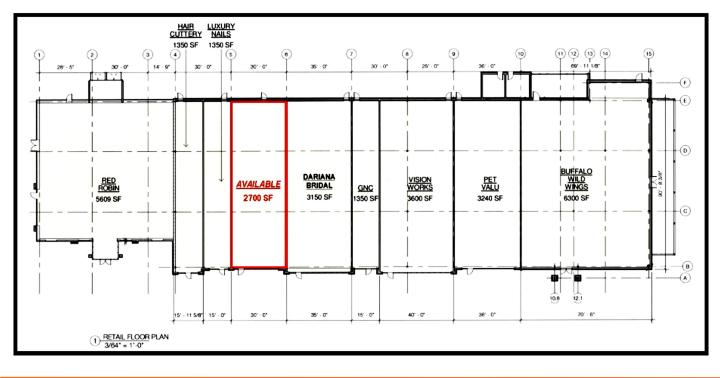

elopment
- 2,700 Square Feet Available
- Ample On-Site Parking
- Excellent Access to PA Turnpike & Route 132
- Close to Doylestown, Willow Grove & Horsham
- Join Major Retail Along Route 611
- PA 611 (Easton Road) 36,625 VPD

### PLEASE CONTACT: Gregory R. Bianchi

Vice President T. 215-701-3840 F. 215-701-3839 gbianchi@eusrealty.com





120-124 E. Lancaster Avenue - Suite 101 - Ardmore - PA - 19003 T. 215-557-9900 F. 215-701-3839

### www.eusrealty.com

The forgoing information was furnished by sources deemed reliable, but no warranty or representation made as to its accuracy. Subject to errors, omissions, changes of price, prior sale or withdrawal from market without notice.



# VALLEY GATE ROUTE 611 (EASTON ROAD) & PAUL VALLEY ROAD WARRINGTON (BUCKS COUNTY), PA



### **FLOOR PLAN**



### **PLEASE CONTACT:**

**Gregory R. Bianchi** Vice President T. 215-701-3840 F. 215-701-3839 gbianchi@eusrealty.com LEASED BY

ASSOCIATES, INC.

A Full Service Real Estate Company

#### **DEVELOPED BY**



120-124 E. Lancaster Avenue - Suite 101 - Ardmore - PA - 19003 T. 215-557-9900 F. 215-701-3839

### www.eusrealty.com

The forgoing information was furnished by sources deemed reliable, but no warranty or representation made as to its accuracy. Subject to errors, omissions, changes of price, prior sale or withdrawal from market without notice.

# **VALLEY GATE** ROUTE 611 (EASTON ROAD) & PAUL VALLEY ROAD WARRINGTON (BUCKS COUNTY), PA





Gregory R. Bianchi Vice President T. 215-701-3840 F. 215-701-3839 gbianchi@eusrealty.com



### **DEVELOPED BY**



120-124 E. Lancaster Avenue - S