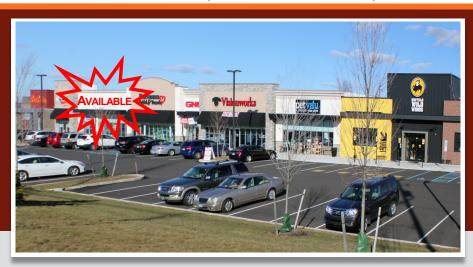

## VALLEY GATE - FOR LEASE 2,700 Square Feet Available

## **PROPERTY HIGHLIGHTS**

- 67 +/- Acre Mixed-Use Development
- 2,700 Square Feet Available
- Ample On-Site Parking
- Excellent Access to PA Turnpike & Route 132
- Close to Doylestown, Willow Grove & Horsham
- Join Major Retail Along Route 611
- PA 611 (Easton Road) 36,625 VPD