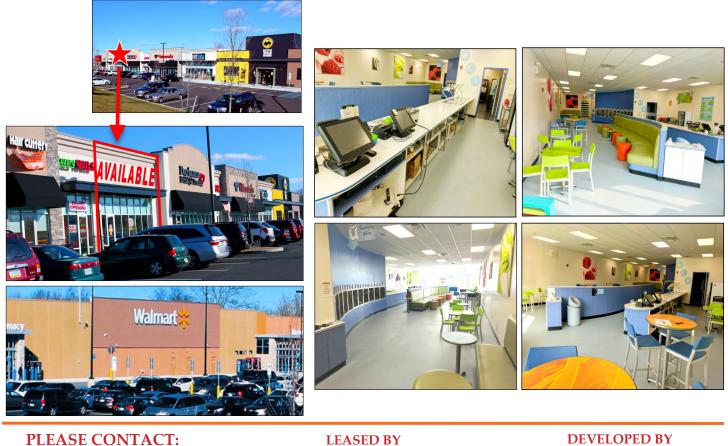

## VALLEY GATE - FOR LEASE 2,700 Square Feet Available

### PLEASE CONTACT: Gregory R. Bianchi

Vice President T. 215-701-3840 F. 215-701-3839 gbianchi@eusrealty.com

120-124 E. Lancaster Avenue - Suite 101 - Ardmore - PA - 19003 T. 215-557-9900 F. 215-701-3839

### **PLEASE CONTACT:**

**Gregory R. Bianchi** Vice President T. 215-701-3840 F. 215-701-3839 gbianchi@eusrealty.com LEASED BY

ASSOCIATES, INC.

A Full Service Real Estate Company

#### **DEVELOPED BY**

120-124 E. Lancaster Avenue - Suite 101 - Ardmore - PA - 19003 T. 215-557-9900 F. 215-701-3839