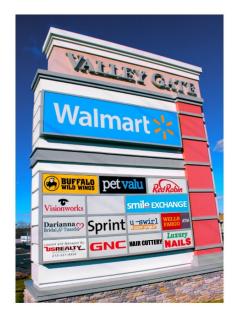

## **PROPERTY HIGHLIGHTS**

- 67 +/- Acre Mixed-Use Development
- 2,700 Square Feet Available
- Ample On-Site Parking
- Excellent Access to PA Turnpike & Route 132
- Close to Doylestown, Willow Grove & Horsham
- Join Major Retail Along Route 611
- PA 611 (Easton Road) 36,625 VPD