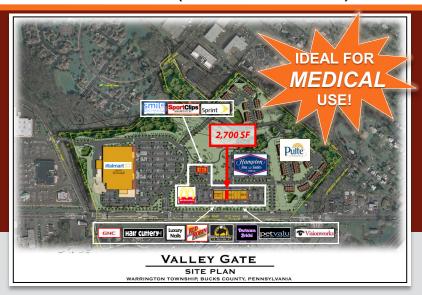

# **VALLEY GATE** ROUTE 611 (EASTON ROAD) & PAUL VALLEY ROAD WARRINGTON (BUCKS COUNTY), PA

## VALLEY GATE - FOR LEASE 2,700 Square Feet Available

## **LOCATION**

Route 611 (Easton Road) & Paul Valley Road Warrington (Bucks County), PA

## **PROPERTY HIGHLIGHTS**

- 67 +/- Acre Mixed-Use Development
- 2,700 Square Feet Available
- Ample On-Site Parking
- Excellent Access to PA Turnpike & Route 132
- Close to Doylestown, Willow Grove & Horsham
- Join Major Retail Along Route 611
- PA 611 (Easton Road) 36,625 VPD