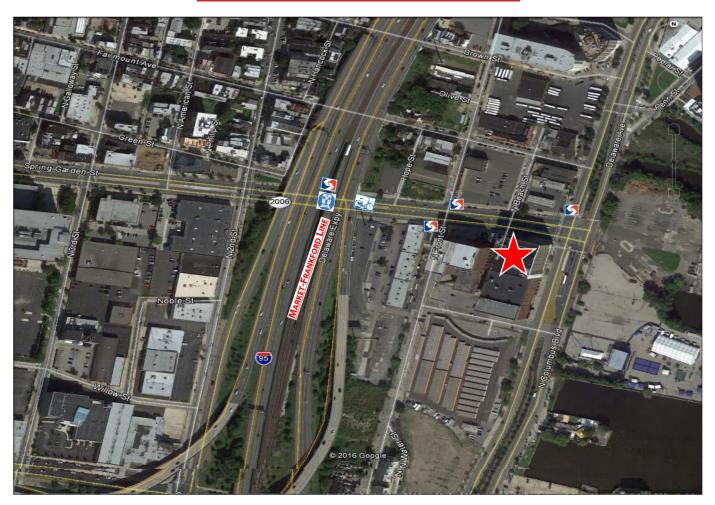

ulevard, Philadelphia PA (At the Corner of Columbus Blvd. & Spring Garden Street)

### PROPERTY HIGHLIGHTS

- Up to 30,000 SF Available
- Immediate Occupancy
- Architecturally Dramatic Space
- Waterfront Views
- Available Parking
- One Block from Market-Frankford Line



#### PLEASE CONTACT:

Gregory R. Bianchi
Vice President
T. 215-701-3840
gbianchi@eusrealty.com

Managing Director
T. 215-701-3818
michelegrasso@eusrealty.com

Michele Grasso

Brandon Blue Sales Associate T. 215-501-7305 bblue@eusrealty.com

LEASED BY
USREALTY
ASSOCIATES, INC.
A Full Service Real Estate Company

120-124 E. Lancaster Avenue - Suite 101 - Ardmore - PA - 19003 T. 215-557-9900 F. 215-701-3839 www.eusrealty.com

# RIVERVIEW PLACE

520 N. COLUMBUS BLVD. PHILADELPHIA, PA

# RIVERVIEW PLACE

## Transportation Map



#### PLEASE CONTACT:

Gregory R. Bianchi Vice President T. 215-701-3840 gbianchi@eusrealty.com Michele Grasso
Managing Director
T. 215-701-3818
michelegrasso@eusrealty.com

Brandon Blue Sales Associate T. 215-501-7305 bblue@eusrealty.com

LEASED BY
USREALTY
ASSOCIATES, INC.
A Full Service Real Estate Company

120-124 E. Lancaster Avenue - Suite 101 - Ardmore - PA - 19003 T. 215-557-9900 F. 215-701-3839 www.eusrealty.com