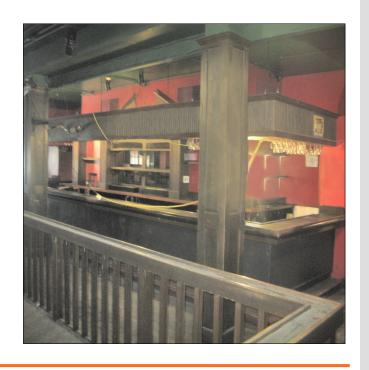

### PROPERTY HIGHLIGHTS

- 4,500 +/- SF on First Floor plus Full Basement
- Existing Facility at High Profile Intersection
- Liquor License Available
- Tremendous Views of the Waterfront and Ben Franklin Bridge
- Excellent Pedestrian and Vehicular Traffic
- Close Proximity to Philadelphia Historic Sites
- Neighbors Include: La Famiglia, The Victoria Freehouse and Spasso Italian Grill