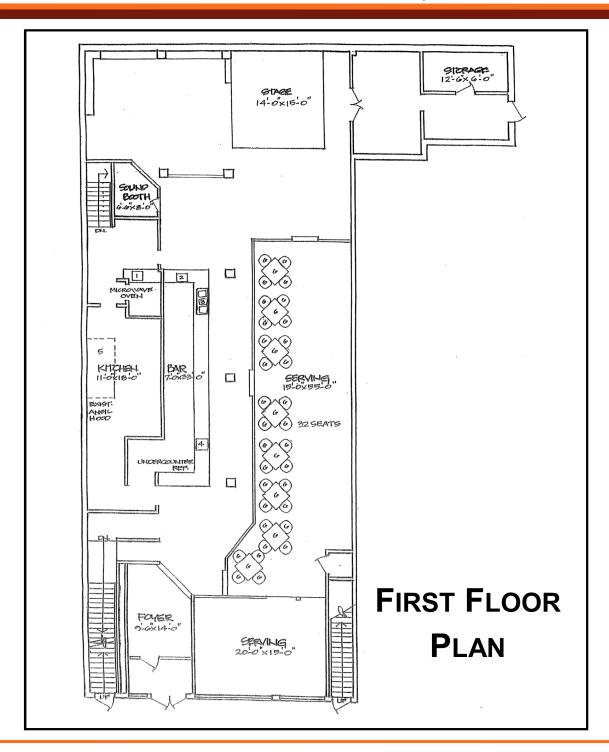

### PROPERTY HIGHLIGHTS

- 4,500 +/- SF on First Floor plus Full Basement
- Existing Facility at High Profile Intersection
- Liquor License Available
- Tremendous Views of the Waterfront and Ben Franklin Bridge
- Excellent Pedestrian and Vehicular Traffic
- Close Proximity to Philadelphia Historic Sites
- Neighbors Include: La Famiglia, The Victoria Freehouse and Spasso Italian Grill