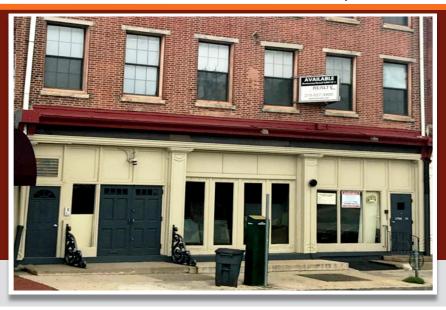

# 4-6 S. FRONT STREET

OLD CITY - PHILADELPHIA, PA

## **LOCATION**

4-6 S. Front Street
Old City - Philadelphia - PA

### PROPERTY HIGHLIGHTS

- 4,500 +/- SF on First Floor plus Full Basement
- Existing Facility at High Profile Intersection
- Liquor License Available
- Tremendous Views of the Waterfront and Ben Franklin Bridge
- Excellent Pedestrian and Vehicular Traffic
- Close Proximity to Philadelphia Historic Sites
- Neighbors Include: La Famiglia, The Victoria Freehouse and Spasso Italian Grill