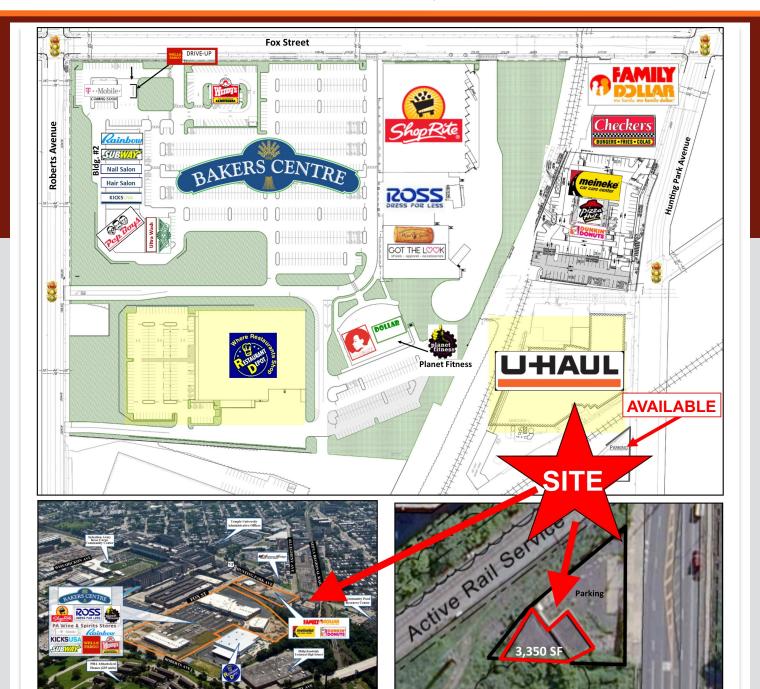

## **ADJOINING BAKERS CENTRE**

A 30 +/- Acre Mixed-Use Project Anchored by a 70,000 SF ShopRite

### **LOCATION**

2851 West Hunting Park Avenue Philadelphia, PA

#### PROPERTY HIGHLIGHTS

- 3,350 +/- Square Foot Building
- 9,450 +/- Square Foot Lot
- Zoning CMX-3
- Ideal For Retail, Office Space or Medical Users
- Excellent Access to I-76, Rte. 1 & Rte. 13
- Close Proximity To Chestnut Hill, East Falls, South Germantown, Allegheny West, Tioga & Manayunk
- On Site Parking