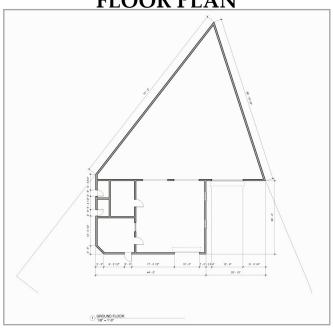

#### FLOOR PLAN

#### PROPERTY HIGHLIGHTS

- 3,350 +/- Square Foot Building
- 9,450 +/- Square Foot Lot
- Zoning CMX-3
- Ideal For Retail, Office Space or Medical Users
- Excellent Access to I-76, Rte. 1 & Rte. 13
- Close Proximity To Chestnut Hill, East Falls, South Germantown, Allegheny West, Tioga & Manayunk
- On Site Parking