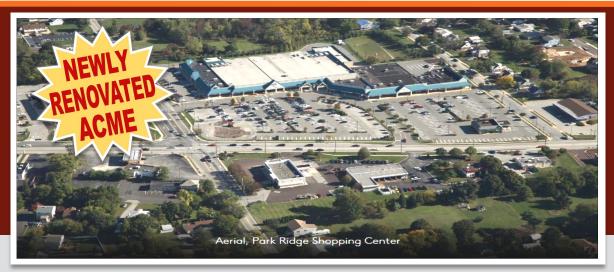

# PARK RIDGE SHOPPING CENTER 2769 West Main Street (Ridge Pike)

WEST NORRITON (MONTGOMERY COUNTY), PA

## • 1,200 - 1,700 SF AVAILABLE

- Grocery Anchored Shopping Center
- Anchored by 64,000 SF Newly Renovated **ACME MARKETS,** with Beer and Wine
- Tenant Roster Includes: Before & After Salon, Citizens Bank, Desi Spice, Designed Treasures, Eagleville Tae Kwan Do, The Gym, Fashion Dry Cleaners, G&J Nails, Sherman Williams Paints, Shirt & Ink, Subway, TruMark FCU, Yoga One