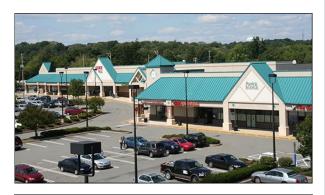

## • 1,200 - 1,700 SF AVAILABLE

- Grocery Anchored Shopping Center
- Anchored by 64,000 SF Newly Renovated **ACME MARKETS,** with Beer and Wine
- Tenant Roster Includes: Before & After Salon, Citizens Bank, Desi Spice, Designed Treasures, Eagleville Tae Kwan Do, The Gym, Fashion Dry Cleaners, G&J Nails, Sherman Williams Paints, Shirt & Ink, Subway, TruMark FCU, Yoga One