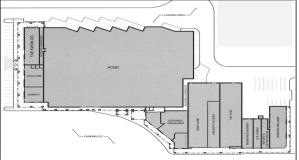

## • 1,200 - 1,700 SF AVAILABLE

- Grocery Anchored Shopping Center
- Anchored by 64,000 SF Newly Renovated **ACME MARKETS,** with Beer and Wine
- Tenant Roster Includes: Before & After Salon, Citizens Bank, Desi Spice, Designed Treasures, Eagleville Tae Kwan Do, The Gym, Fashion Dry Cleaners, G&J Nails, Sherman Williams Paints, Shirt & Ink, Subway, TruMark FCU, Yoga One