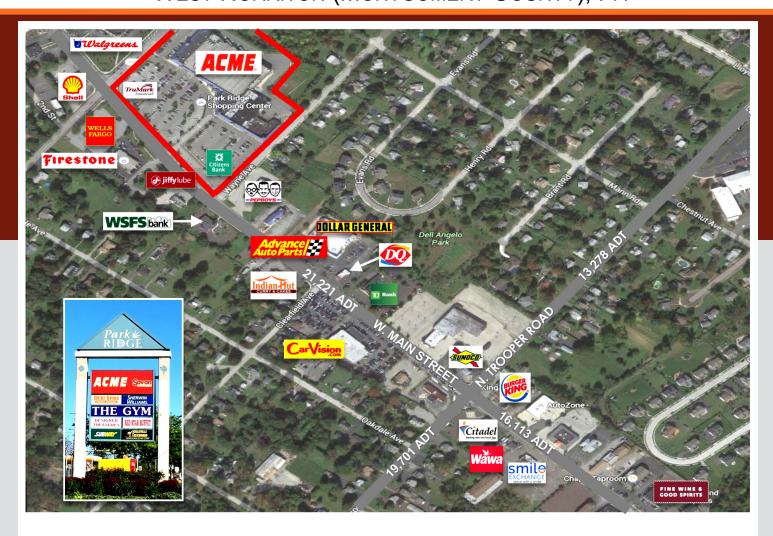

## LOCATION

Located at the Intersection of West Main Street (Ridge Pike) & Park Avenue West Norriton (Montgomery County), PA