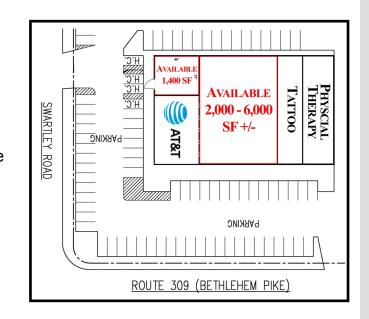

## **PROPERTY HIGHLIGHTS**

- 1,400 6,000 SF of Retail/Office Space Available
- Anchored by AT&T Wireless
- Suites Available Immediately
- Digital Pylon Opportunity
- Highly Visible Location
- Route 309 Frontage