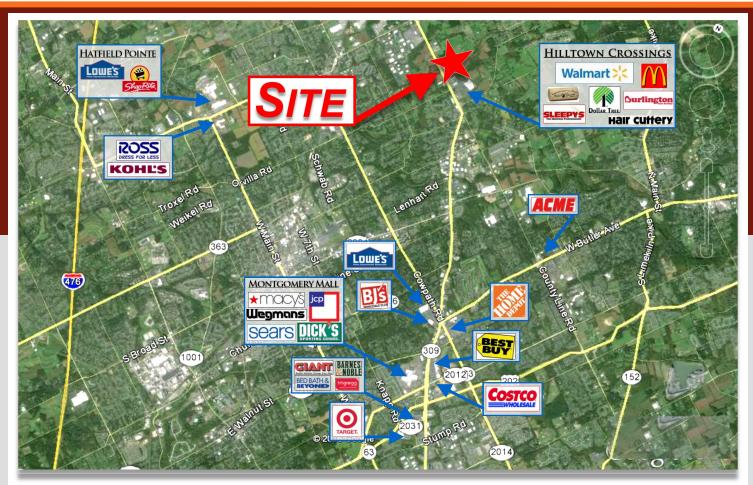

## **LOCATION**

On Route 309 and just North of Hilltown Crossings by Walmart and Burlington Coat Factory