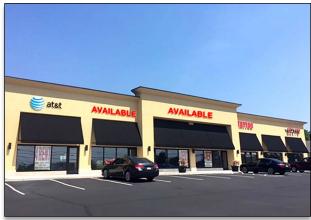

### **AVAILABLE**

## **PROPERTY HIGHLIGHTS**

- 1,400 6,000 SF of Retail/Office Space Available
- Anchored by AT&T Wireless
- Suites Available Immediately
- Digital Pylon Opportunity
- Highly Visible Location
- Route 309 Frontage