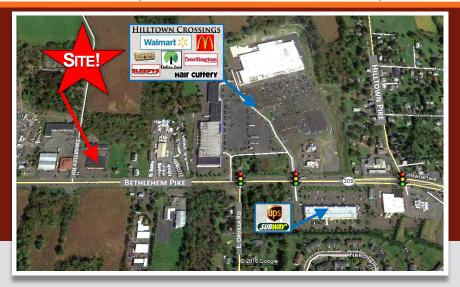

## 1691-1699 N. BETHLEHEM PIKE (RT. 309)

ROUTE 309 AND SWARTLEY ROAD HATFIELD (MONTGOMERY COUNTY), PA

## **LOCATION**

On Route 309 and just North of Hilltown Crossings by Walmart and Burlington Coat Factory