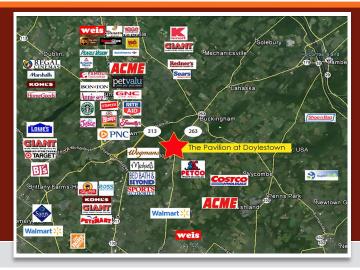

## **LOCATION**

The Corner of York Rd. (Rt. 263) & Swamp Rd. (Rt. 313) Doylestown (Bucks County), PA