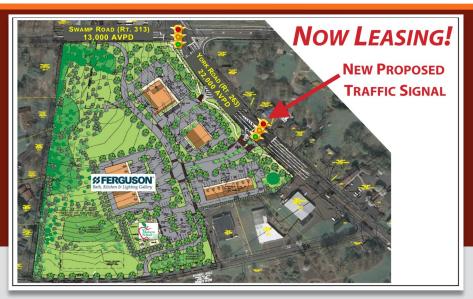

## **LOCATION**

The Corner of York Rd. (Rt. 263) & Swamp Rd. (Rt. 313) Doylestown (Bucks County), PA

## **PROPERTY HIGHLIGHTS**

- 18.5 +/- Acres
- 1,850 SF PAD with Drive-Thru
- Approximately 52,000 SF of Commercial Space
- Ample Parking: 302 Spaces
- Swamp Road (Rt. 313) 13,000 Average VPD
- York Road (Rt. 263) 22,000 Average VPD