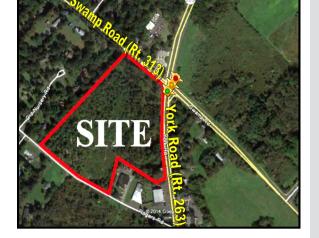

## **LOCATION**

The Corner of York Rd. (Rt. 263) & Swamp Rd. (Rt. 313) Doylestown (Bucks County), PA

## **PROPERTY HIGHLIGHTS**

- 18.5 +/- Acres
- 1,850 SF PAD with Drive-Thru
- Approximately 52,000 SF of Commercial Space
- Ample Parking: 302 Spaces
- Swamp Road (Rt. 313) 13,000 Average VPD
- York Road (Rt. 263) 22,000 Average VPD