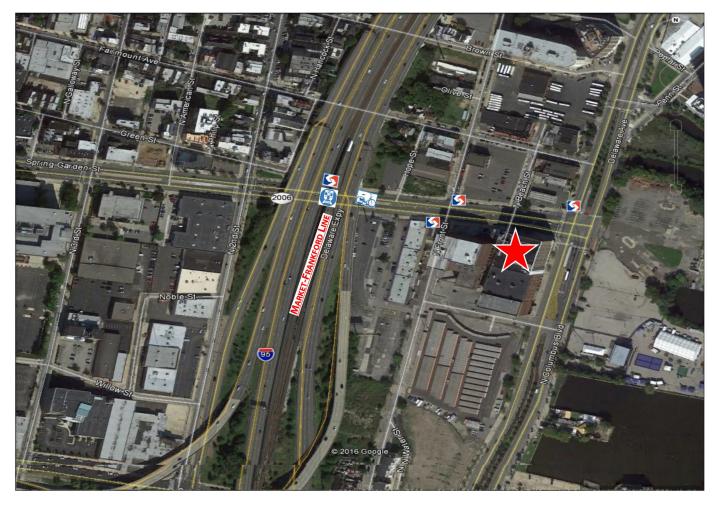

# **TRANSPORTATION MAP**

### **PROPERTY HIGHLIGHTS**

- Up to 11,060 SF Available
- Immediate Occupancy
- Architecturally Dramatic Space
- Waterfront Views
- Available Parking
- One Block from Market-Frankford Line