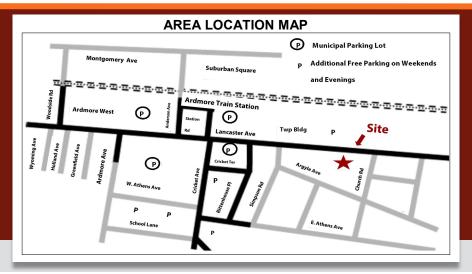

## **LOCATION**

Located in the heart of Ardmore's Commercial District along the Historic Main Line In Montgomery County, Pennsylvania.