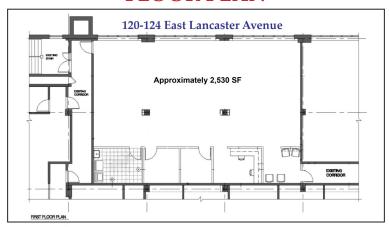

## PROPERTY HIGHLIGHTS

- ◆ Approximately 2,530 SF Available
- Recently Renovated with Energy Efficient Building Systems and Mechanicals
- On site parking
- ♦ Septa Bus Stop at your front door
- Steps to Train where you can ride Septa's Regional R-5 Rail Line as well as Amtrak's Keystones Service accessing Philadelphia, Harrisburg and New York
- Enjoy the convenience of working a few steps away from the fantastic restaurants and shopping of Suburban Square and Lancaster Avenue

### **FLOOR PLAN**