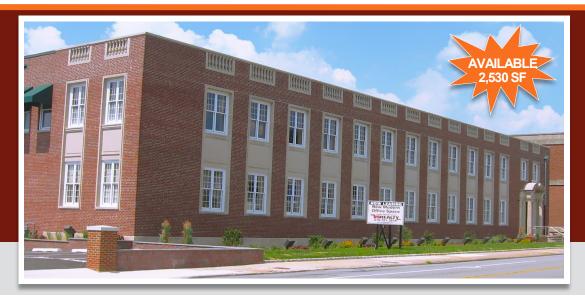

## MAIN LINE OFFICE SPACE

120-124 EAST LANCASTER AVE. (RT. 30) ARDMORE, PA

## PROPERTY HIGHLIGHTS

- ◆ Approximately 2,530 SF Available
- Recently Renovated with Energy Efficient Building Systems and Mechanicals
- On site parking
- ♦ Septa Bus Stop at your front door
- Steps to Train where you can ride Septa's Regional R-5 Rail Line as well as Amtrak's Keystones Service accessing Philadelphia, Harrisburg and New York
- Enjoy the convenience of working a few steps away from the fantastic restaurants and shopping of Suburban Square and Lancaster Avenue