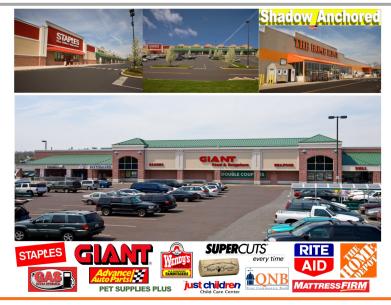

#### • Community Shopping Center Anchored by a 73,200 SF Giant Food Store

- Shadow Anchored by Home Depot
- 2018 Projected NOI: \$3,111,804.83
- Approximate Gross Leasable Area: 182,122 SF
- Acres: 36.85
- Occupancy:100%
- Key Tenants: Giant Food Store, Giant Fuel, Home Depot (Shadow Anchor), Staples, Advanced Auto, Rite Aid, SuperCuts, Mattress Firm, PA Wine & Spirits, Cellstar Wireless & Wendy's
- Offering Price: Center Being Offered Without Asking Price