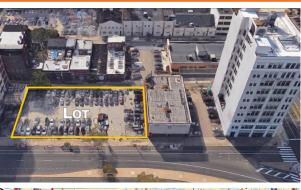

## AVAILABLE PUBLIC PARKING LOT

### **PROPERTY HIGHLIGHTS**

- LOT Approximately 20,600 SF
- Excellent Exposure at Major Intersection
- Neighbors Include: Philadelphia School District Headquarters, Independence Blue Cross, KYW, CBS 3 Broadcasting, CW 57 & Many More
- Steps Away from Several New Commercial Developments