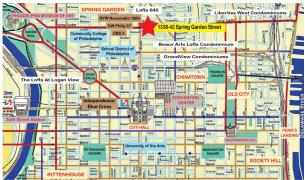

# **13TH & SPRING GARDEN STREET** LOCATED BETWEEN BROAD STREET AND 13TH STREET PHILADELPHIA, PA



## AVAILABLE PUBLIC PARKING LOT

#### **LOCATION**

1314 Spring Garden Street Philadelphia, PA

### **PROPERTY HIGHLIGHTS**

- LOT Approximately 20,600 SF
- Excellent Exposure at Major Intersection
- Neighbors Include: Philadelphia School District Headquarters, Independence Blue Cross, KYW, CBS 3 Broadcasting, CW 57 & Many More
- Steps Away from Several New Commercial Developments





#### PLEASE CONTACT:

**Gregory R. Bianchi** Vice President T. 215-701-3840 gbianchi@eusrealty.com Michele Grasso Managing Director T. 215-701-3818 michelegrasso@eusrealty.com

Brandon Blue Sales Associate T. 215-501-7305 bblue@eusrealty.com



120-124 E. Lancaster Avenue - Suite 101 - Ardmore, PA - 19003 T. 215-557-9900 F. 215-701-3839

www.eusrealty.com

The forgoing information was furnished by sources deemed reliable, but no warranty or representation made as to its accuracy. Subject to errors, omissions, changes of price, prior sale or withdrawal from market without notice.