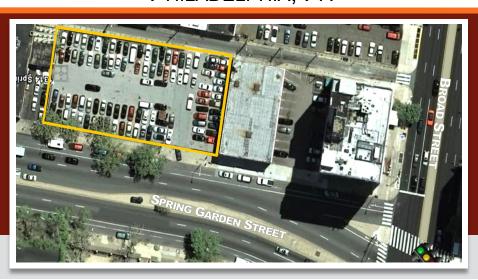

#### **LOCATION**

1314 Spring Garden Street Philadelphia, PA

### **PROPERTY HIGHLIGHTS**

- LOT Approximately 20,600 SF
- Excellent Exposure at Major Intersection
- Neighbors Include: Philadelphia School District Headquarters, Independence Blue Cross, KYW, CBS 3 Broadcasting, CW 57 & Many More
- Steps Away from Several New Commercial Developments