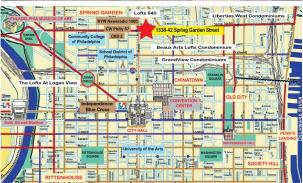

### **LOCATION**

1314 Spring Garden Street Philadelphia, PA

#### PROPERTY HIGHLIGHTS

- LOT Approximately 20,600 SF
- Excellent Exposure at Major Intersection
- Neighbors Include: Philadelphia School District Headquarters, Independence Blue Cross, KYW, CBS 3 Broadcasting, CW 57 & Many More
- Steps Away From Several New Commercial Developments