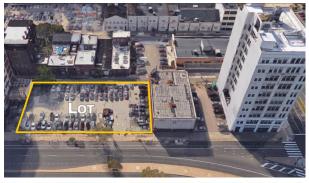

## **AVAILABLE**

PUBLIC PARKING LOT

### **LOCATION**

1314 Spring Garden Street Philadelphia, PA

#### PROPERTY HIGHLIGHTS

- LOT Approximately 20,600 SF
- Excellent Exposure at Major Intersection
- Neighbors Include: Philadelphia School District Headquarters, Independence Blue Cross, KYW, CBS 3 Broadcasting, CW 57 & Many More
- Steps Away From Several New Commercial Developments