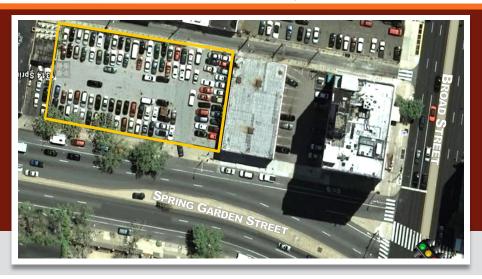

## **AVAILABLE**

PUBLIC PARKING LOT

### **LOCATION**

1314 Spring Garden Street Philadelphia, PA

#### PROPERTY HIGHLIGHTS

- LOT Approximately 20,600 SF
- Excellent Exposure at Major Intersection
- Neighbors Include: Philadelphia School District Headquarters, Independence Blue Cross, KYW, CBS 3 Broadcasting, CW 57 & Many More
- Steps Away From Several New Commercial Developments