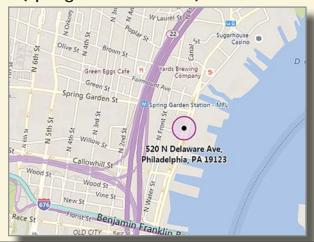

### RIVERVIEW PLACE

520 N. Delaware Avenue Philadelphia, Pennsylvania RETAIL SPACE AVAILABLE 4,763 SF to 15,404 SF

- From 4,763 SF to 15,404 SF Will Divide
- Available Parking
- High Ceilings
- Located near Sugar House Casino
- High-Profile Corner
- With 166,00 SF of office space above
- One block from Market-Frankford El (Spring Garden Station)

## RIVERVIEW PLACE

520 N. Delaware Avenue Philadelphia, Pennsylvania RETAIL SPACE AVAILABLE 4,763 SF to 15,404 SF