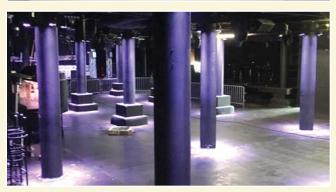

### RIVERVIEW PLACE

520 N. Delaware Avenue Philadelphia, Pennsylvania RETAIL SPACE AVAILABLE 4,763 SF to 15,404 SF

- From 4,763 SF to 15,404 SF Will Divide
- Available Parking
- High Ceilings
- Located near Sugar House Casino
- High-Profile Corner
- With 166,00 SF of office space above
- One block from Market-Frankford El (Spring Garden Station)

## RIVERVIEW PLACE

520 N. Delaware Avenue Philadelphia, Pennsylvania RETAIL SPACE AVAILABLE 4,763 SF to 15,404 SF