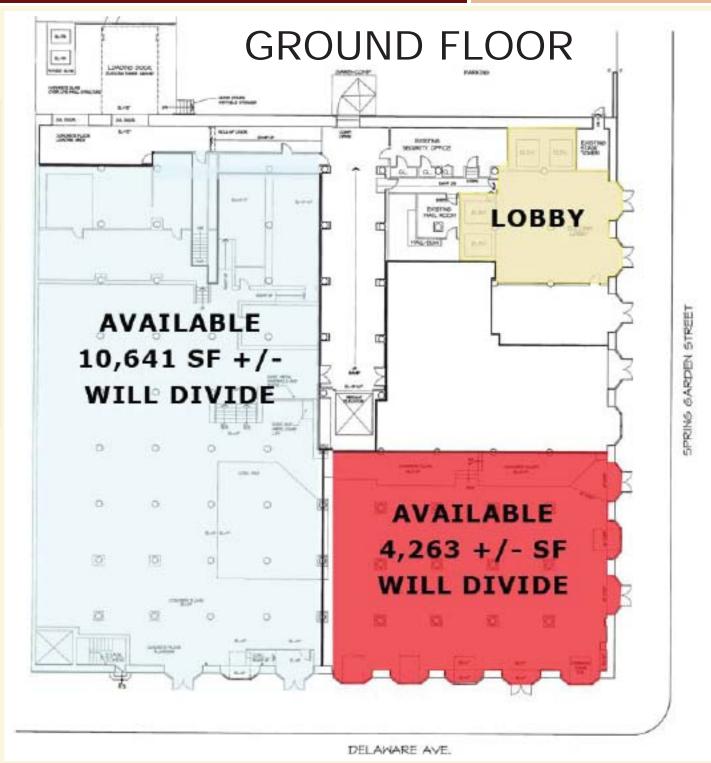

### RIVERVIEW PLACE

520 N. Delaware Avenue Philadelphia, Pennsylvania RETAIL SPACE AVAILABLE 4,763 SF to 15,404 SF

- From 4,763 SF to 15,404 SF Will Divide
- Available Parking
- High Ceilings
- Located near Sugar House Casino
- High-Profile Corner
- With 166,00 SF of office space above
- One block from Market-Frankford El (Spring Garden Station)

## RIVERVIEW PLACE

520 N. Delaware Avenue Philadelphia, Pennsylvania RETAIL SPACE AVAILABLE 4,763 SF to 15,404 SF