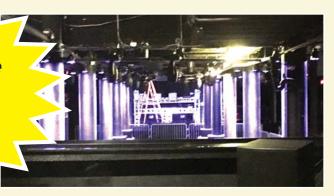

### RIVERVIEW PLACE

520 N. Delaware Avenue Philadelphia, Pennsylvania RETAIL SPACE AVAILABLE 4,763 SF to 15,404 SF

- From 4,763 SF to 15,404 SF Will Divide
- Available Parking
- High Ceilings
- Located near Sugar House Casino
- High-Profile Corner
- With 166,00 SF of office space above
- One block from Market-Frankford El (Spring Garden Station)

## RIVERVIEW PLACE

520 N. Delaware Avenue Philadelphia, Pennsylvania RETAIL SPACE AVAILABLE 4,763 SF to 15,404 SF