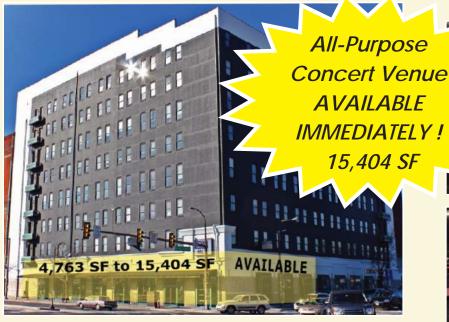

### RIVERVIEW PLACE

520 N. Delaware Avenue Philadelphia, Pennsylvania RETAIL SPACE AVAILABLE 4,763 SF to 15,404 SF

- From 4,763 SF to 15,404 SF Will Divide
- Available Parking
- High Ceilings
- Located near Sugar House Casino
- High-Profile Corner
- With 166,00 SF of office space above
- One block from Market-Frankford El (Spring Garden Station)

## RIVERVIEW PLACE

520 N. Delaware Avenue Philadelphia, Pennsylvania RETAIL SPACE AVAILABLE 4,763 SF to 15,404 SF