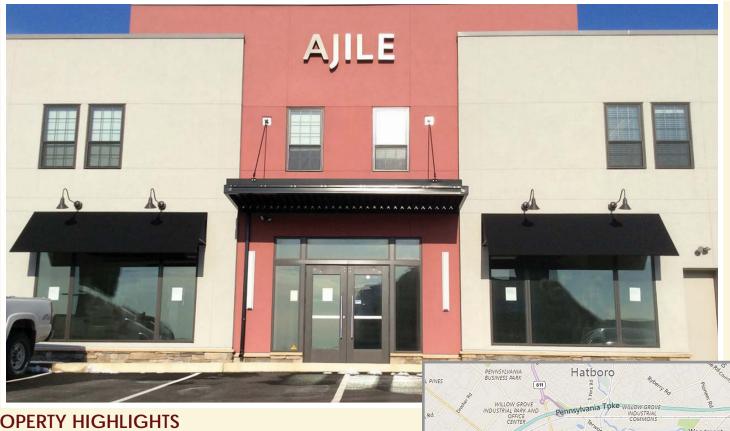

# 39 N. York Road

Willow Grove, PA 19090 Montgomery County, Pennsylvania

## **RETAIL SPACE AVAILABLE** 4,675 SF

#### PROPERTY HIGHLIGHTS

- 4,675 SF retail space available for lease
- Located in densely populated Willow Grove on busy retail corridor with great visibility
- Excellent traffic counts on York Road (Route 611)
- 19,344 VPD
- Located 1/2 mile west of Willow Grove Mall
- Ideal location for wireless store, paint supply, sandwich shop, pizza, mattress/furniture or medical office