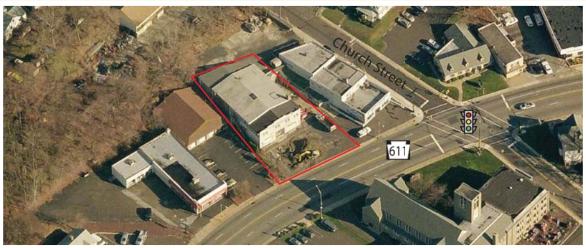

#### PROPERTY HIGHLIGHTS

- 4,675 SF retail space available for lease
- Located in densely populated Willow Grove on busy retail corridor with great visibility
- Excellent traffic counts on York Road (Route 611)
- 19,344 VPD
- Located 1/2 mile west of Willow Grove Mall
- Ideal location for wireless store, paint supply, sandwich shop, pizza, mattress/furniture or medical office