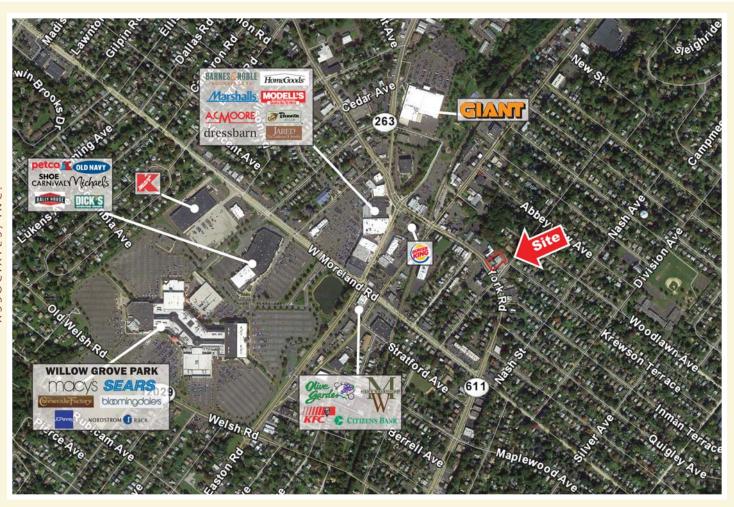

#### PROPERTY HIGHLIGHTS

- 4,675 SF retail space available for lease
- Located in densely populated Willow Grove on busy retail corridor with great visibility
- Excellent traffic counts on York Road (Route 611)
- 19,344 VPD
- Located 1/2 mile west of Willow Grove Mall
- Ideal location for wireless store, paint supply, sandwich shop, pizza, mattress/furniture or medical office