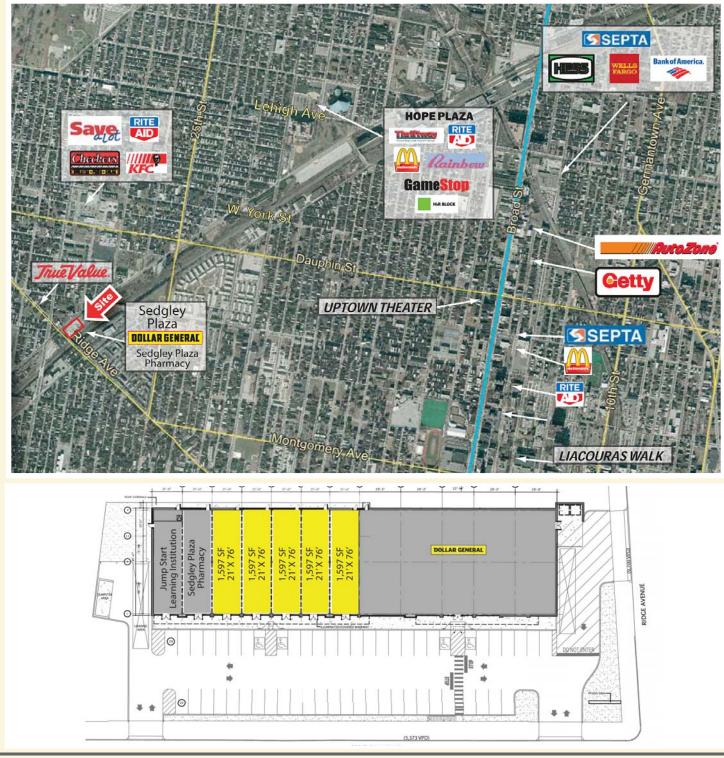

#### PROPERTY HIGHLIGHTS

- 1,597 to 7,985 SF available for lease
- Join Dollar General & Sedgley Plaza Pharmacy in this newly developed shopping center
- Situated at the intersection of Ridge Avenue and Sedgley
  Avenue in densely populated North Philadelphia
- 9,700 VPD
- Ample parking and outstanding visibility at signalized shopping center
- Ideal location for auto parts, beauty supply, wireless store, appliances, footwear, pizzeria, Chinese restaurant, nail salon and apparel