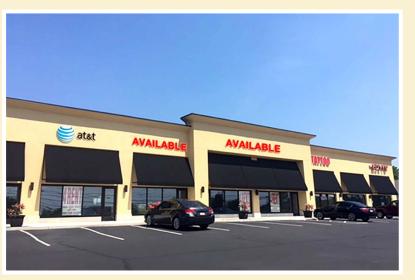

#### ROUTE 309 - RETAIL ON SWARTLEY ROAD

1691-1699 BETHLEHEM PIKE Hatfield (Montgomery County), PA

# AVAILABLE FOR LEASE

#### **Property Highlights**

- 2,000 10,000 SF of Retail /Office Space
   Available
- Anchored by AT&T Wireless
- Suites Available Immediately
- Digital Pylon Opportunity
- Highly Visible Location
- Route 309 Frontage