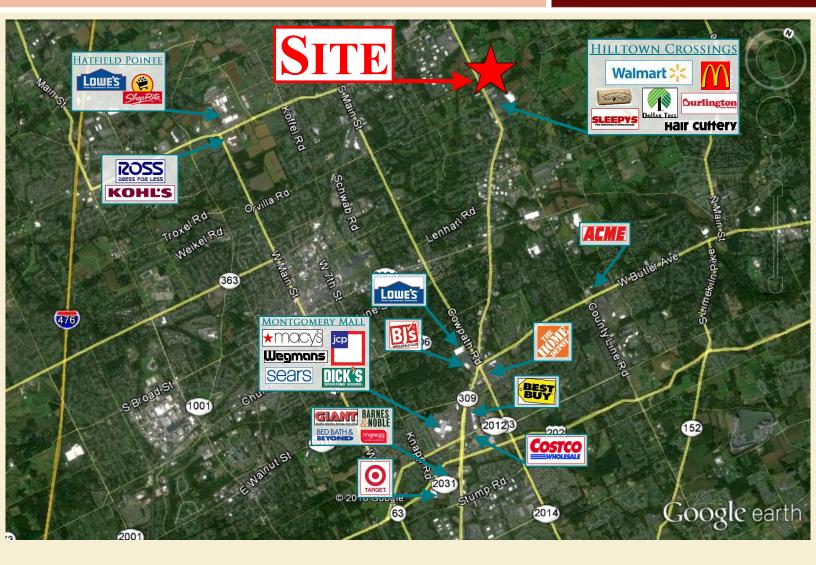

#### Location

On Route 309 and just North of Hilltown Crossings by Walmart and Burlington Coat Factory