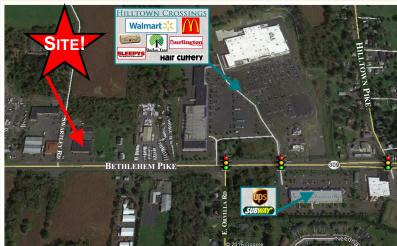

#### Location

On Route 309 and just North of Hilltown Crossings by Walmart and Burlington Coat Factory