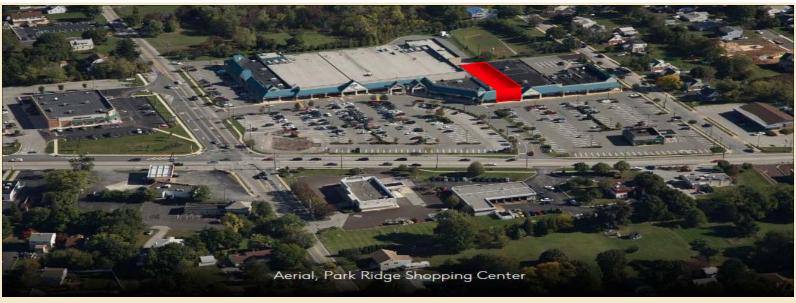

### PARK RIDGE SHOPPING CENTER 2769 WEST MAIN ST. (RIDGE PIKE) Norristown (Montgomery County), PA

**Available** for Lease 9,500 SF

### Property Highlights:

- Fully Equipped Restaurant
- 9,500 SF Available Immediately
- **Grocery Anchored Shopping Center**
- Anchored by 64,000 SF Acme Markets
- Located at the Intersection of W. Main Street (Ridge Pike) & Park Avenue
- Tenant Roster Includes: Before & After Salon, Citizens Bank, Desi Spice, The Gym, Designed Treasures, Eagleville Tae Kwan Do, Fashion Dry Cleaners, G&J Nails, Sherman Williams Paints, Subway, TruMark FCU, Yoga One Shirt & Ink,