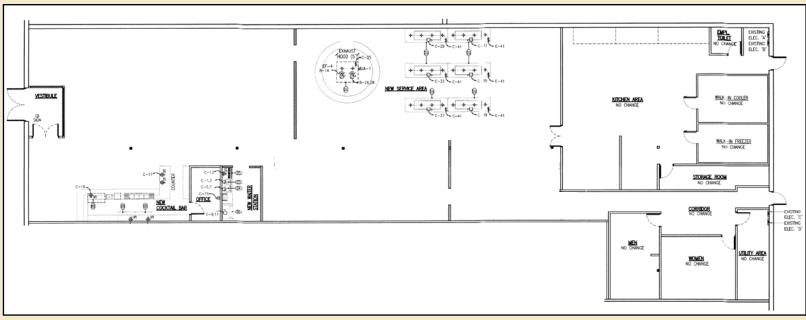

### PARK RIDGE SHOPPING CENTER 2769 WEST MAIN ST. (RIDGE PIKE) Norristown (Montgomery County), PA

**Available** for Lease 9,500 SF

### Property Highlights:

- Fully Equipped Restaurant
- 9,500 SF Available Immediately
- **Grocery Anchored Shopping Center**
- Anchored by 64,000 SF Acme Markets
- Located at the Intersection of W. Main Street (Ridge Pike) & Park Avenue
- Tenant Roster Includes: Before & After Salon, Citizens Bank, Desi Spice, The Gym, Designed Treasures, Eagleville Tae Kwan Do, Fashion Dry Cleaners, G&J Nails, Sherman Williams Paints, Subway, TruMark FCU, Yoga One Shirt & Ink,