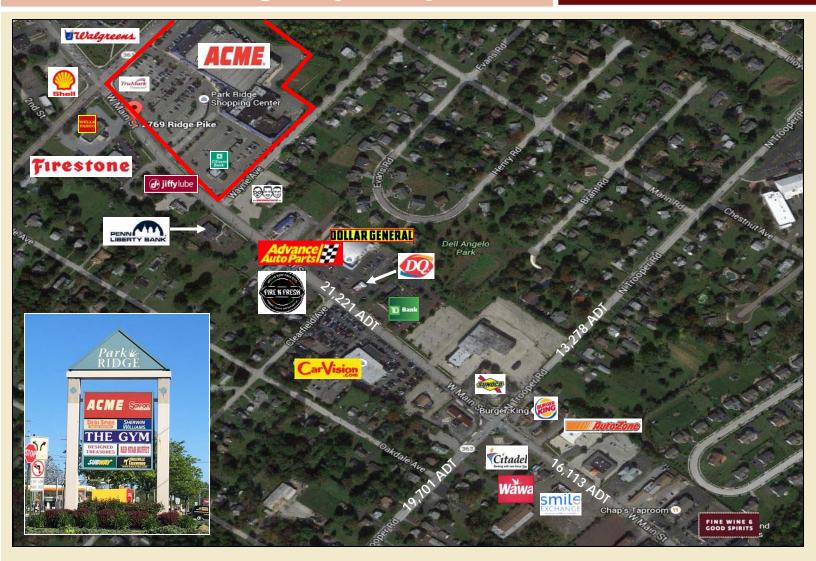

### PARK RIDGE SHOPPING CENTER 2769 WEST MAIN ST. (RIDGE PIKE) Norristown (Montgomery County), PA

**Available** for Lease 9,500 SF

### Property Highlights:

- Fully Equipped Restaurant
- 9,500 SF Available Immediately
- **Grocery Anchored Shopping Center**
- Anchored by 64,000 SF Acme Markets
- Located at the Intersection of W. Main Street (Ridge Pike) & Park Avenue
- Tenant Roster Includes: Before & After Salon, Citizens Bank, Desi Spice, The Gym, Designed Treasures, Eagleville Tae Kwan Do, Fashion Dry Cleaners, G&J Nails, Sherman Williams Paints, Subway, TruMark FCU, Yoga One Shirt & Ink,

### PARK RIDGE SHOPPING CENTER 2769 WEST MAIN ST. (RIDGE PIKE) Norristown (Montgomery County), PA

# Available for Lease 9,500 SF

## Available for Lease 9,500 SF