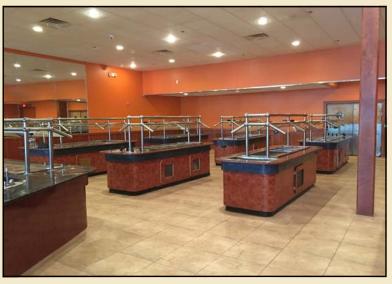

### PARK RIDGE SHOPPING CENTER 2769 WEST MAIN ST. (RIDGE PIKE) Norristown (Montgomery County), PA

**Available** for Lease 9,500 SF

### Property Highlights:

- Fully Equipped Restaurant
- 9,500 SF Available Immediately
- **Grocery Anchored Shopping Center**
- Anchored by 64,000 SF Acme Markets
- Located at the Intersection of W. Main Street (Ridge Pike) & Park Avenue
- Tenant Roster Includes: Before & After Salon, Citizens Bank, Desi Spice, The Gym, Designed Treasures, Eagleville Tae Kwan Do, Fashion Dry Cleaners, G&J Nails, Sherman Williams Paints, Subway, TruMark FCU, Yoga One Shirt & Ink,