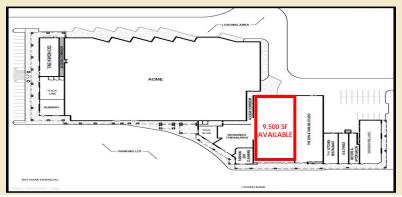

### PARK RIDGE SHOPPING CENTER 2769 WEST MAIN ST. (RIDGE PIKE) Norristown (Montgomery County), PA

**Available** for Lease 9,500 SF

### Property Highlights:

- Fully Equipped Restaurant
- 9,500 SF Available Immediately
- **Grocery Anchored Shopping Center**
- Anchored by 64,000 SF Acme Markets
- Located at the Intersection of W. Main Street (Ridge Pike) & Park Avenue
- Tenant Roster Includes: Before & After Salon, Citizens Bank, Desi Spice, The Gym, Designed Treasures, Eagleville Tae Kwan Do, Fashion Dry Cleaners, G&J Nails, Sherman Williams Paints, Subway, TruMark FCU, Yoga One Shirt & Ink,