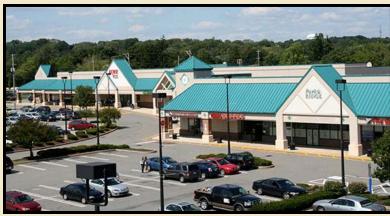

### Property Highlights:

- Fully Equipped Restaurant
- 9,500 SF Available Immediately
- **Grocery Anchored Shopping Center**
- Anchored by 64,000 SF Acme Markets
- Located at the Intersection of W. Main Street (Ridge Pike) & Park Avenue
- Tenant Roster Includes: Before & After Salon, Citizens Bank, Desi Spice, The Gym, Designed Treasures, Eagleville Tae Kwan Do, Fashion Dry Cleaners, G&J Nails, Sherman Williams Paints, Subway, TruMark FCU, Yoga One Shirt & Ink,