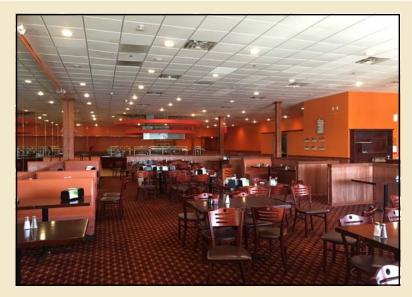

### Property Highlights:

- Fully Equipped Restaurant
- 9,500 SF Available Immediately
- **Grocery Anchored Shopping Center**
- Anchored by 64,000 SF Acme Markets
- Located at the Intersection of W. Main Street (Ridge Pike) & Park Avenue
- Tenant Roster Includes: Before & After Salon, Citizens Bank, Desi Spice, The Gym, Designed Treasures, Eagleville Tae Kwan Do, Fashion Dry Cleaners, G&J Nails, Sherman Williams Paints, Subway, TruMark FCU, Yoga One Shirt & Ink,