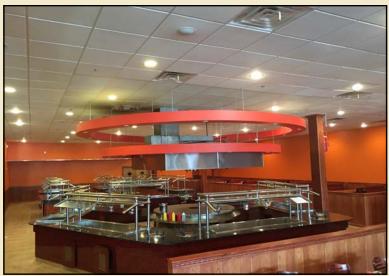

### PARK RIDGE SHOPPING CENTER 2769 WEST MAIN ST. (RIDGE PIKE) Norristown (Montgomery County), PA

# Available for Lease 9,500 SF