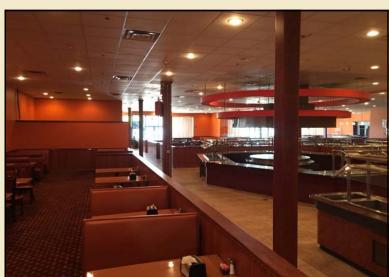

### PARK RIDGE SHOPPING CENTER 2769 WEST MAIN ST. (RIDGE PIKE) Norristown (Montgomery County), PA

## Available for Lease 9,500 SF