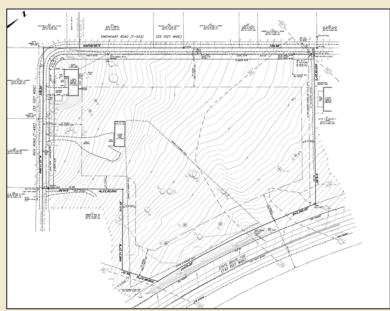

#### **Property Details**

Lot Size
Property Type
Property Sub Type
Additional Sub-types

8.18 AC Land Industrial Land Multifamily Land

#### **Property Description**

The property currently sits on an approximate 8 acres that is fully zoned for 60 townhomes and 4 single family. Property is located within an overlay district. Potential access to Rt. 100 Zoned M1 Industrial with a age restricted overlay for townhouses.