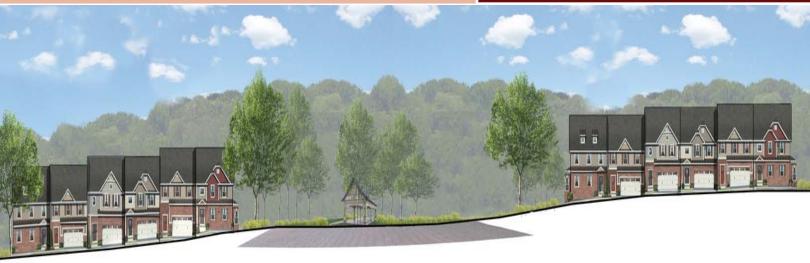

#### **Property Description**

The property currently sits on an approximate 8 acres that is fully zoned for 60 townhomes and 4 single family. Property is located within an overlay district. Potential access to Rt. 100 Zoned M1 Industrial with a age restricted overlay for townhouses.