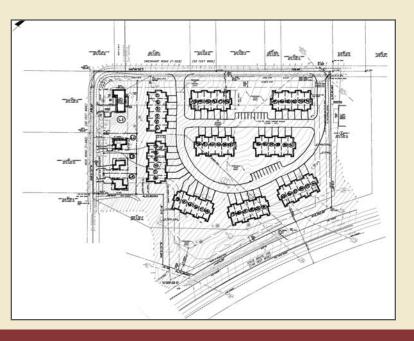

#### **Property Description**

The property currently sits on an approximate 8 acres that is fully zoned for 60 townhomes and 4 single family. Property is located within an overlay district. Potential access to Rt. 100 Zoned M1 Industrial with a age restricted overlay for townhouses.