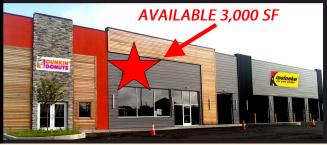

## $oldsymbol{PHASE}$ $oldsymbol{II}$ – Hunting Park Avenue Retail - One Remaining Unit

## 30 +/- ACRE MIXED-USE PROJECT

- ◆ Phase I Approximately 12,430 SF Box In-Line with ShopRite and Ross
   1,902 SF 2nd Generation Corner Store Available
- ♦ Phase II 3,000 SF Available on Hunting Park Avenue
- ◆ 2851 West Hunting Park Avenue 3,350 SF with 9,450 SF Parking Lot
- ◆ 30 Acre Mixed-Use Development in Philadelphia with Approximately 220,000 Square Feet of Retail
- ◆ New 71,000 SF ShopRite (Brown Super Stores, Inc.)
- ◆ Strong Daytime Demographics
- ◆ Excellent Access to I-76, Route1and Route13
- ◆ Close proximity to Chestnut Hill, East Falls, South Germantown, Allegheny West, Tioga and Manayunk