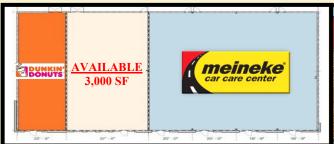

## $oldsymbol{PHASE}$ $oldsymbol{II}$ – Hunting Park Avenue Retail - One Remaining Unit

## 30 +/- ACRE MIXED-USE PROJECT

- ◆ Phase I Approximately 12,430 SF Box In-Line with ShopRite and Ross
   1,902 SF 2nd Generation Corner Store Available
- ♦ Phase II 3,000 SF Available on Hunting Park Avenue
- ◆ 2851 West Hunting Park Avenue 3,350 SF with 9,450 SF Parking Lot
- ◆ 30 Acre Mixed-Use Development in Philadelphia with Approximately 220,000 Square Feet of Retail
- ◆ New 71,000 SF ShopRite (Brown Super Stores, Inc.)
- ◆ Strong Daytime Demographics
- ◆ Excellent Access to I-76, Route1and Route13
- ◆ Close proximity to Chestnut Hill, East Falls, South Germantown, Allegheny West, Tioga and Manayunk