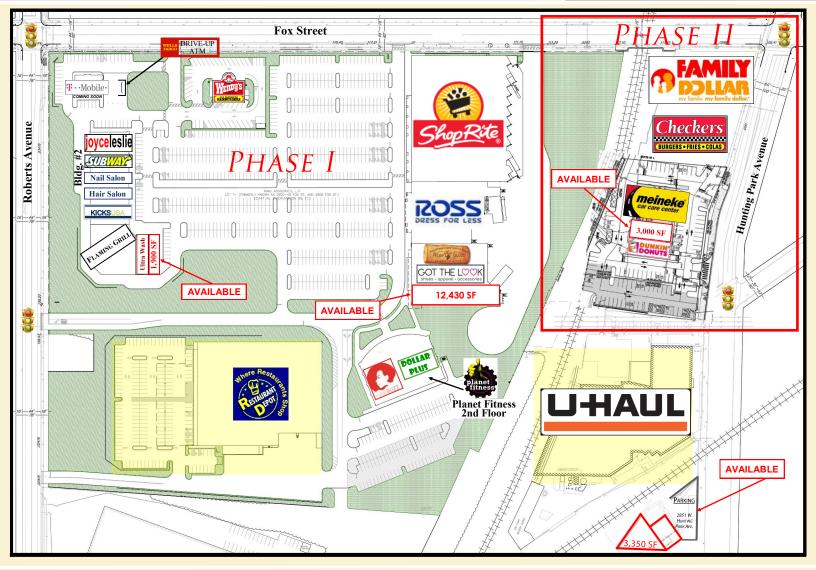

## PHASE I - THREE RETAIL OPPORTUNITIES REMAINING

## $oldsymbol{PHASE}$ $oldsymbol{II}$ – Hunting Park Avenue Retail - One Remaining Unit

## 30 +/- ACRE MIXED-USE PROJECT

- ◆ Phase I Approximately 12,430 SF Box In-Line with ShopRite and Ross
   1,902 SF 2nd Generation Corner Store Available
- ♦ Phase II 3,000 SF Available on Hunting Park Avenue
- ◆ 2851 West Hunting Park Avenue 3,350 SF with 9,450 SF Parking Lot
- ◆ 30 Acre Mixed-Use Development in Philadelphia with Approximately 220,000 Square Feet of Retail
- ◆ New 71,000 SF ShopRite (Brown Super Stores, Inc.)
- ◆ Strong Daytime Demographics
- ◆ Excellent Access to I-76, Route1and Route13
- ◆ Close proximity to Chestnut Hill, East Falls, South Germantown, Allegheny West, Tioga and Manayunk