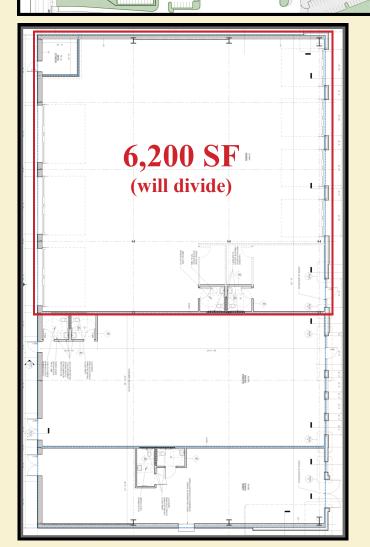

# AVAILABLE - HUNTING PARK AVENUE RETAIL NEW BUILDING - ONLY 6,200 SF REMAINING

# 30 +/- Acre Mixed-Use Project

- Available Immediately New, Ready for Occupancy,
   6,200 SF Auto/Service Center on Hunting Park Avenue
- ♦ Building has:
  - 26' Ceiling Height
  - Four 10'x 12' Bays Located in the Front of Building
  - Three 16' x 12' Bays Located in the Rear of the Building
- ◆ New 71,000 SF ShopRite (Brown Super Stores, Inc.)
- ♦ Strong Daytime Demographics
- ♦ Excellent Access to I-76, Route 1 and Route 13
- ◆ Close proximity to Chestnut Hill, East Falls, South Germantown, Allegheny West, Tioga and Manayunk