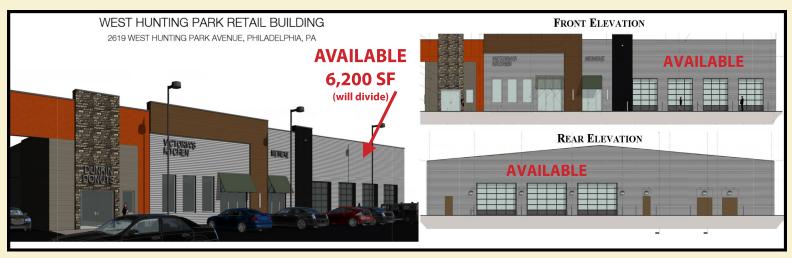

# AVAILABLE - HUNTING PARK AVENUE RETAIL NEW BUILDING - ONLY 6,200 SF REMAINING

# 30 +/- Acre Mixed-Use Project

- Available Immediately New, Ready for Occupancy,
   6,200 SF Auto/Service Center on Hunting Park Avenue
- ♦ Building has:
  - 26' Ceiling Height
  - Four 10'x 12' Bays Located in the Front of Building
  - Three 16' x 12' Bays Located in the Rear of the Building
- ◆ New 71,000 SF ShopRite (Brown Super Stores, Inc.)
- ♦ Strong Daytime Demographics
- ♦ Excellent Access to I-76, Route 1 and Route 13
- ◆ Close proximity to Chestnut Hill, East Falls, South Germantown, Allegheny West, Tioga and Manayunk