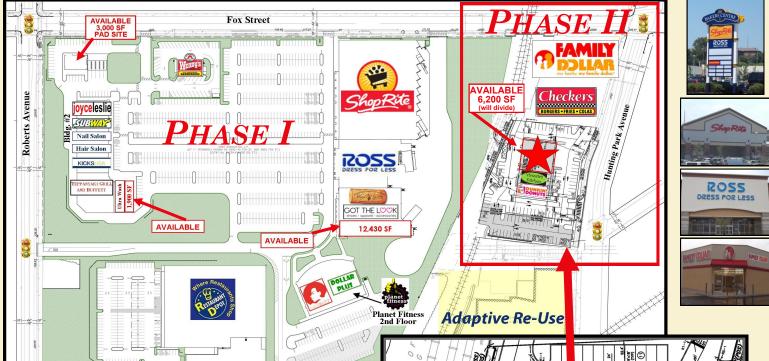

# AVAILABLE - HUNTING PARK AVENUE RETAIL NEW BUILDING - ONLY 6,200 SF REMAINING

# 30 +/- Acre Mixed-Use Project

- Available Immediately New, Ready for Occupancy,
   6,200 SF Auto/Service Center on Hunting Park Avenue
- ♦ Building has:
  - 26' Ceiling Height
  - Four 10'x 12' Bays Located in the Front of Building
  - Three 16' x 12' Bays Located in the Rear of the Building
- ◆ New 71,000 SF ShopRite (Brown Super Stores, Inc.)
- ♦ Strong Daytime Demographics
- ♦ Excellent Access to I-76, Route 1 and Route 13
- ◆ Close proximity to Chestnut Hill, East Falls, South Germantown, Allegheny West, Tioga and Manayunk