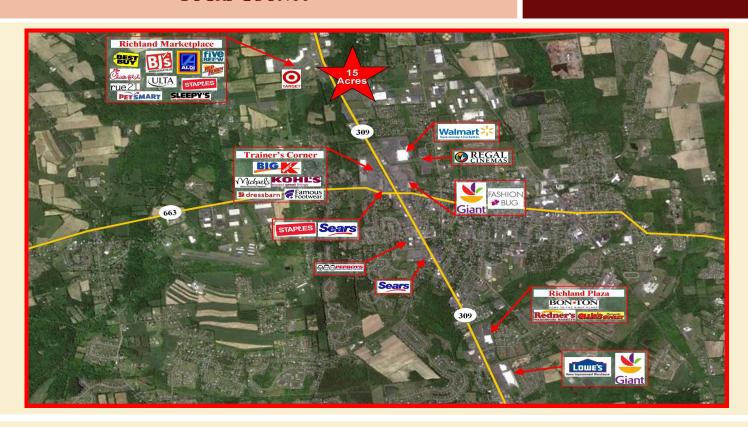

### **New Bucks County Retail Space**

- ◆ 15 Acres +/- of Prime Commercial Zoned Property Available for Lease
- ◆ Fully Approved 14,000 SF Pad Site Available with Drive Thru
- ◆ Anchor, Junior Box and Satellite Stores Available
- Access to PA Turnpike
- ◆ Major Intersection with Impressive Traffic Counts
- ◆ Join Major Retail Along Route 309 Corridor
- ♦ Located Across from New Target