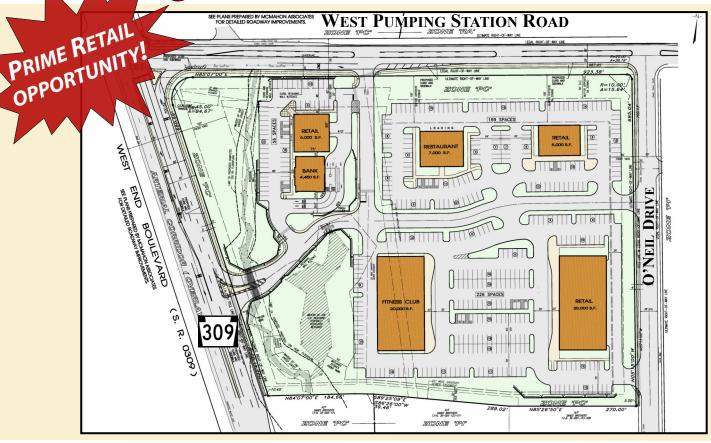

### **New Bucks County Retail Space**

- ◆ 15 Acres +/- of Prime Commercial Zoned Property Available for Lease
- ◆ Fully Approved 14,000 SF Pad Site Available with Drive Thru
- ◆ Anchor, Junior Box and Satellite Stores Available
- Access to PA Turnpike
- ◆ Major Intersection with Impressive Traffic Counts
- ◆ Join Major Retail Along Route 309 Corridor
- ♦ Located Across from New Target