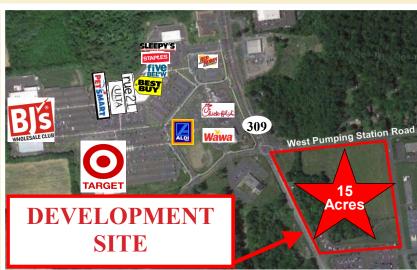

### **New Bucks County Retail Space**

- ◆ 15 Acres +/- of Prime Commercial Zoned Property Available for Lease
- ◆ Fully Approved 14,000 SF Pad Site Available with Drive Thru
- ◆ Anchor, Junior Box and Satellite Stores Available
- Access to PA Turnpike
- ◆ Major Intersection with Impressive Traffic Counts
- ◆ Join Major Retail Along Route 309 Corridor
- ♦ Located Across from New Target