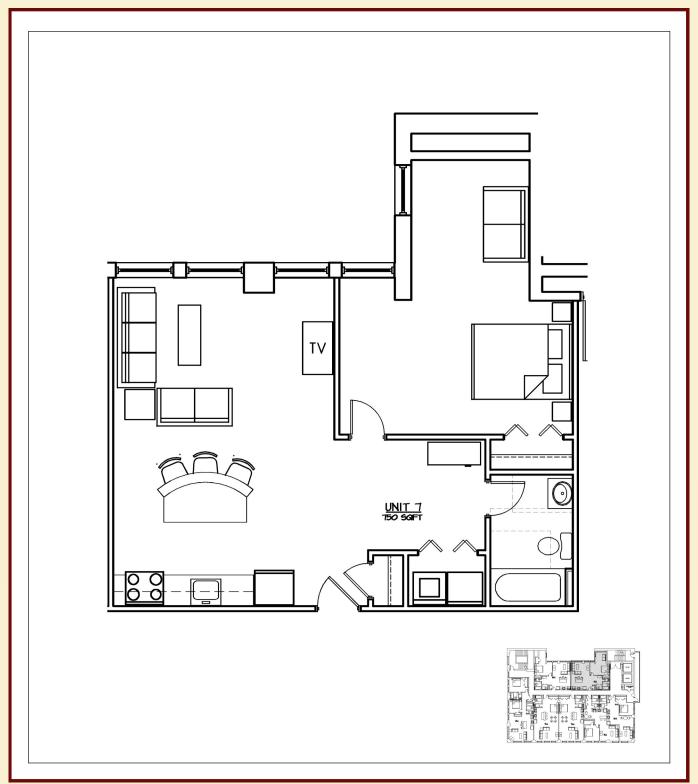

## SPACIOUS ONE BEDROOM UNITS FROM 682 TO 750 SF

- Oversized Windows with Spectacular Views
- 14 ft. Ceilings with Exposed Beams and Ductwork
- Large Closets with Laundry Hook-Ups
- Open Kitchen with Breakfast Bar
- ◆ Individual, Securable Storage Unit and Laundry Room on Lower Level
- On the Avenue of the Arts, Steps From Broad Street Subway