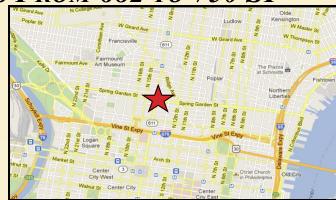

BROAD & SPRING GARDEN STREETS
PHILADELPHIA, PA 19123

## AVAILABLE FOR SALE OR LEASE

## SPACIOUS ONE BEDROOM UNITS FROM 682 TO 750 SF

- Oversized Windows with Spectacular Views
- 14 ft. Ceilings with Exposed Beams and Ductwork
- Large Closets with Laundry Hook-Ups
- Open Kitchen with Breakfast Bar
- ◆ Individual, Securable Storage Unit and Laundry Room on Lower Level
- On the Avenue of the Arts, Steps From Broad Street Subway