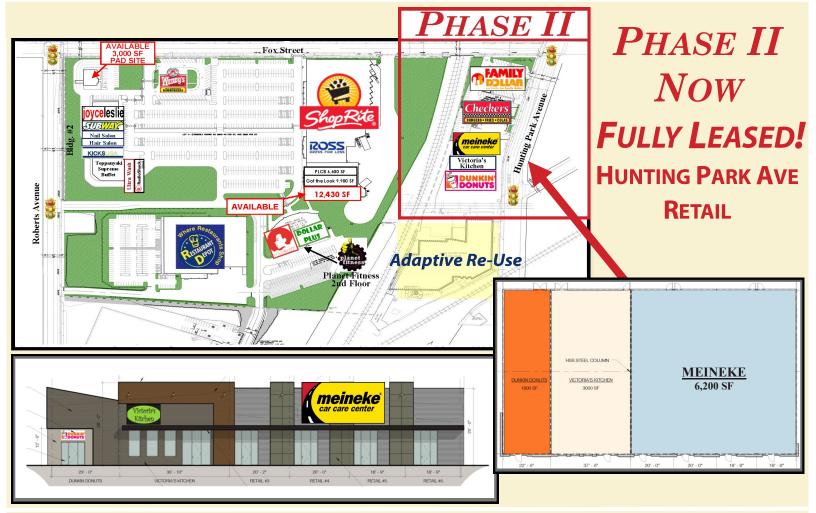

# PHASE I - NOW OPEN

## $PHASE\ III$ - Hunting Park Avenue Retail - Fully Leased!

# 30 +/- Acre Mixed-Use Project

- ◆ Phase I Approximately 12,450 SF of Retail and a 3,000 SF PAD Available
- ◆ Phase II Approximately 1,500 12,000 SF of Retail Available along Hunting Park Avenue FULLY LEASED!
- ♦ New 71,000 SF ShopRite (Brown Super Stores Inc.)
- Strong Daytime Demographics
- ◆ Excellent Access to I-76, Rte.1and Rte. 13
- ◆ Close proximity to Chestnut Hill, East Falls, South Germantown, Allegheny West, Tioga and Manayunk