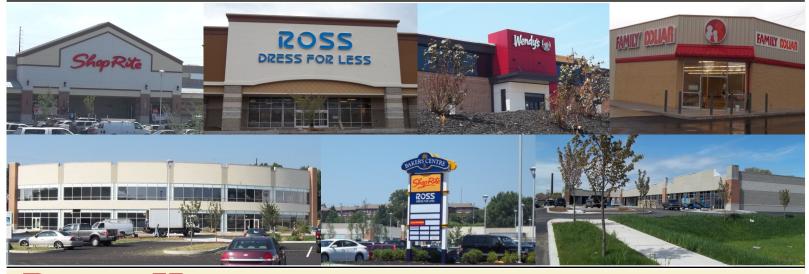

# NEW! Shop Rite ANCHORED SHOPPING CENTER

WEST HUNTING PARK AVENUE & FOX STREET, PHILADELPHIA, PA

# 30 +/- Acre Mixed-Use Project

- ◆ Phase I Approximately 12,450 SF of Retail and a 3,000 SF PAD Available
- ◆ Phase II Approximately 1,500 12,000 SF of Retail Available along Hunting Park Avenue FULLY LEASED!
- ♦ New 71,000 SF ShopRite (Brown Super Stores Inc.)
- Strong Daytime Demographics
- ◆ Excellent Access to I-76, Rte.1and Rte. 13
- ◆ Close proximity to Chestnut Hill, East Falls, South Germantown, Allegheny West, Tioga and Manayunk