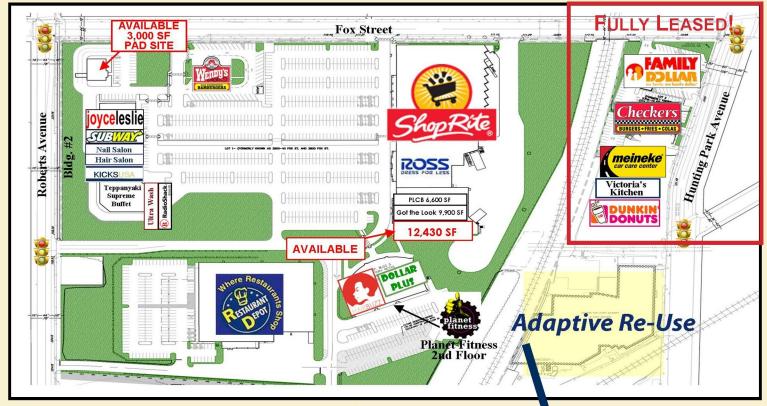

## COMING SOON! NEW! MIXED USE DEVELOPMENT WEST HUNTING PARK AVENUE & FOX STREETS PHILADELPHIA, PA

## BAKERS CENTRE

WEST HUNTING PARK AVENUE & FOX STREET PHILADELPHIA, PA