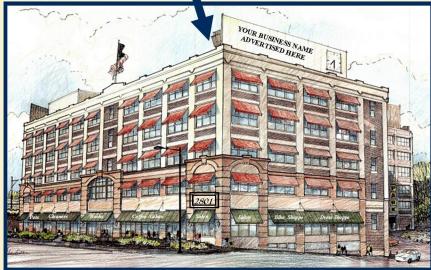

## COMING SOON! NEW! MIXED USE DEVELOPMENT WEST HUNTING PARK AVENUE & FOX STREETS PHILADELPHIA, PA

# THE 2801 WEST BUILDING

## OFFICE SPACE AVAILABLE

- ◆ Join ShopRite Anchored 30+/- Acre Shopping Center
- ♦ Ideal For Office Space, Retail, Educational/Institutional Users
- ♦ From 12,000 432,000 +/- SF of Office Space Available
- ♦ Up to 65,000 SF of First Floor Retail Space Available
- ◆ Ten Year Tax Abatement
- ◆ Excellent Access to I-76, Rte. 1 & Rte. 13
- ◆ Next to the Newly Developed , a 220,000 Square Foot, ShopRite Anchored Center
- ◆ Close Proximity to Chestnut Hill, East Falls South Germantown, Allegheny West, Tioga & Manayunk
- ♦ Ample On Site Parking