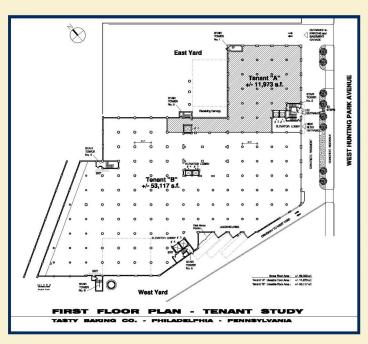

## OFFICE SPACE AVAILABLE

- ◆ Join ShopRite Anchored 30+/- Acre Shopping Center
- ♦ Ideal For Office Space, Retail, Educational/Institutional Users
- ♦ From 12,000 432,000 +/- SF of Office Space Available
- ♦ Up to 65,000 SF of First Floor Retail Space Available
- ◆ Ten Year Tax Abatement
- ◆ Excellent Access to I-76, Rte. 1 & Rte. 13
- ◆ Next to the Newly Developed , a 220,000 Square Foot, ShopRite Anchored Center
- ◆ Close Proximity to Chestnut Hill, East Falls South Germantown, Allegheny West, Tioga & Manayunk
- ♦ Ample On Site Parking