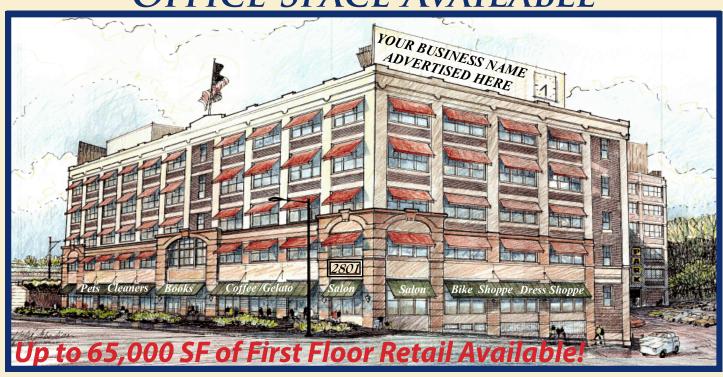

# THE 2801 WEST BUILDING

## OFFICE SPACE AVAILABLE

- ◆ Join ShopRite Anchored 30+/- Acre Shopping Center
- ♦ Ideal For Office Space, Retail, Educational/Institutional Users
- ♦ From 12,000 432,000 +/- SF of Office Space Available
- ♦ Up to 65,000 SF of First Floor Retail Space Available
- ◆ Ten Year Tax Abatement
- ◆ Excellent Access to I-76, Rte. 1 & Rte. 13
- ◆ Next to the Newly Developed , a 220,000 Square Foot, ShopRite Anchored Center
- ◆ Close Proximity to Chestnut Hill, East Falls South Germantown, Allegheny West, Tioga & Manayunk
- ♦ Ample On Site Parking