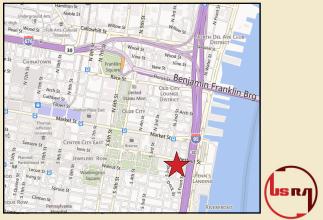

#### Restaurant/Bar Opportunity

- Approximately 1,500 SF +/- on First Floor plus Lower Level
- Existing Facility at High Profile Intersection (Front & Chestnut)
- Former Mexican Restaurant
- Excellent Pedestrian and Vehicular Traffic
- Close proximity to Philadelphia Historic Sites
- Close to Major Highways, Philadelphia Waterfront and the Ben Franklin Bridge
- Easily accessible by many SEPTA Bus Routes