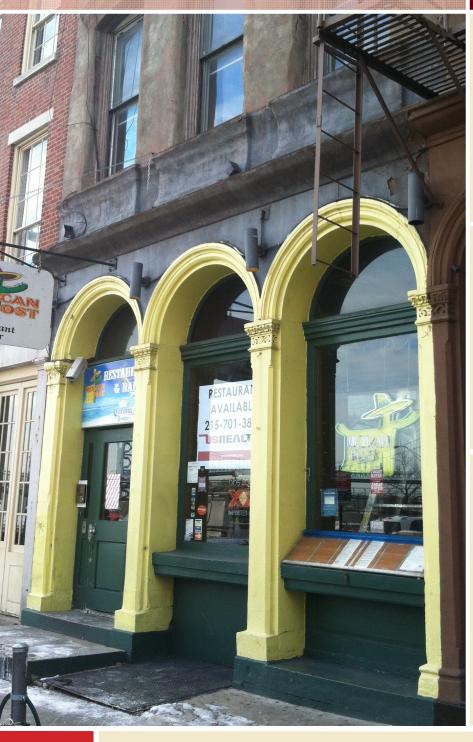

# **104 CHESTNUT STREET** Olde City, Philadelphia, PA

#### Restaurant/Bar Opportunity

- Approximately 1,500 SF +/- on First Floor plus Lower Level
- Existing Facility at High Profile Intersection (Front & Chestnut)
- Former Mexican Restaurant
- Excellent Pedestrian and Vehicular Traffic
- Close proximity to Philadelphia Historic Sites
- Close to Major Highways, Philadelphia Waterfront and the Ben Franklin Bridge
- Easily accessible by many SEPTA Bus Routes