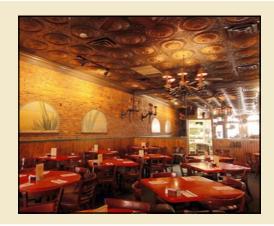

#### Restaurant/Bar Opportunity

- Approximately 1,500 SF +/- on First Floor plus Lower Level
- Existing Facility at High Profile Intersection (Front & Chestnut)
- Former Mexican Restaurant
- Excellent Pedestrian and Vehicular Traffic
- Close proximity to Philadelphia Historic Sites
- Close to Major Highways, Philadelphia Waterfront and the Ben Franklin Bridge
- Easily accessible by many SEPTA Bus Routes