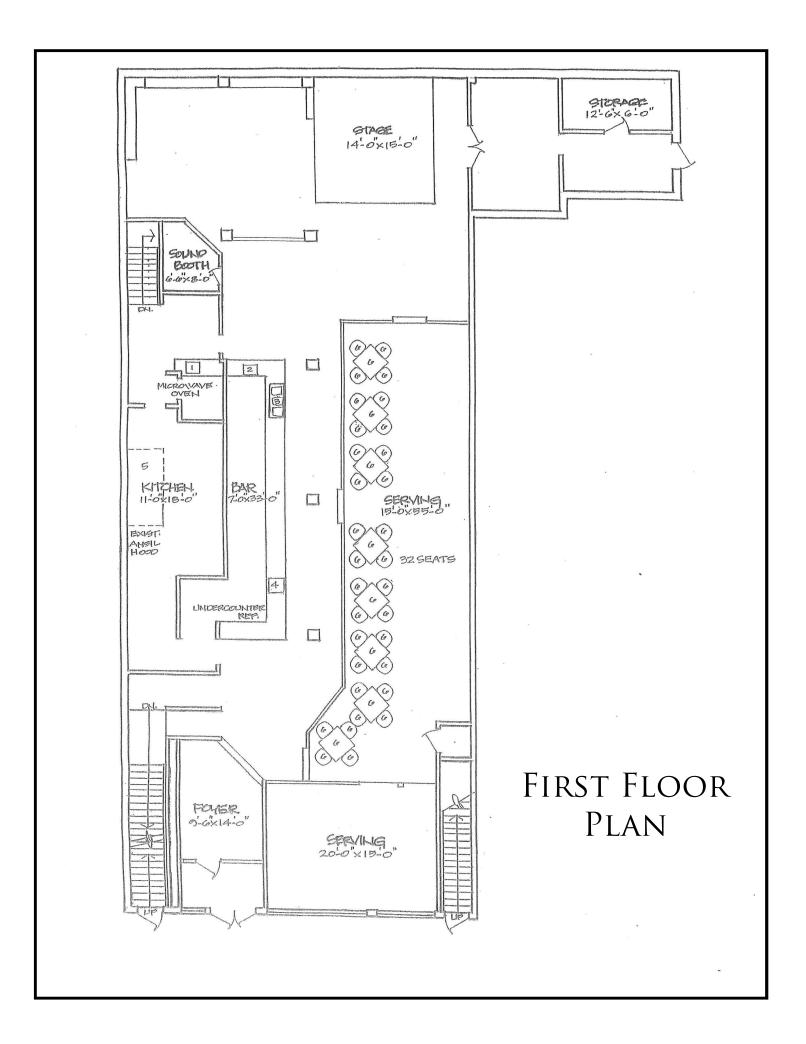

## Restaurant/Bar Opportunity

In the Heart of Olde City

- 4,500 SF +/- on First Floor plus Full Basement
- Existing Facility at High Profile Intersection
- Liquor License Available
- Tremendous Views of the Waterfront and Ben Franklin Bridge
- Excellent Pedestrian and Vehicular Traffic
- Close proximity to Philadelphia Historic Sites
- Neighbors Include La Famiglia, The Victoria Freehouse and Spasso Italian Grill