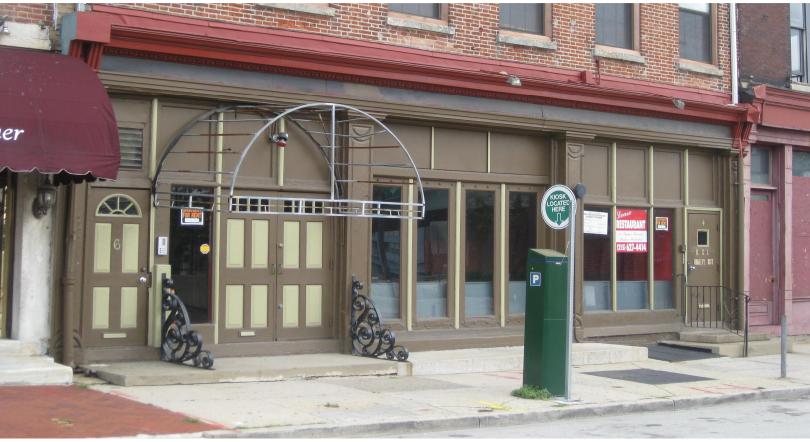

## 4-6 S. FRONT STREET

OLDE CITY, PHILADELPHIA, PA

## Restaurant/Bar Opportunity

In the Heart of Olde City

- 4,500 SF +/- on First Floor plus Full Basement
- Existing Facility at High Profile Intersection
- Liquor License Available
- Tremendous Views of the Waterfront and Ben Franklin Bridge
- Excellent Pedestrian and Vehicular Traffic
- Close proximity to Philadelphia Historic Sites
- Neighbors Include La Famiglia, The Victoria Freehouse and Spasso Italian Grill