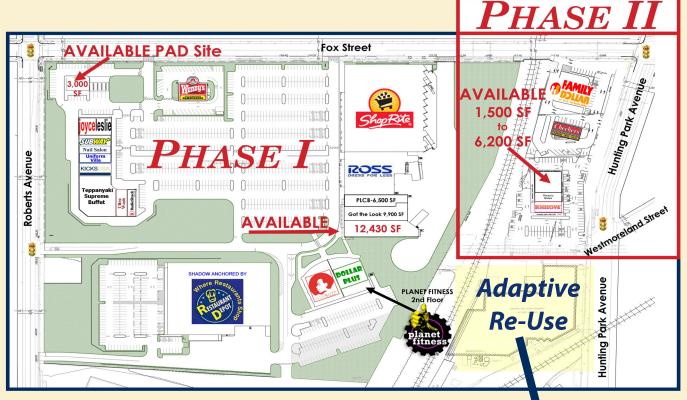

# 12,000 - 432,000 +/- Square Feet

- ♦ Join ShopRite Anchored 30+/- Acre Shopping Center
- ◆ Ideal For Office Space, Retail, Educational/Institutional Users
- ◆ Ten Year Tax Abatement
- ◆ Excellent Access to I-76, Rte. 1 & Rte. 13
- ◆ Next to the Newly Developed , a 220,000 Square Foot, ShopRite Anchored Center
- ◆ Close Proximity to Chestnut Hill, East Falls South Germantown, Allegheny West, Tioga & Manayunk
- ♦ On Site Parking

# BAKERS CENTRE

WEST HUNTING PARK AVENUE & FOX STREET PHILADELPHIA, PA