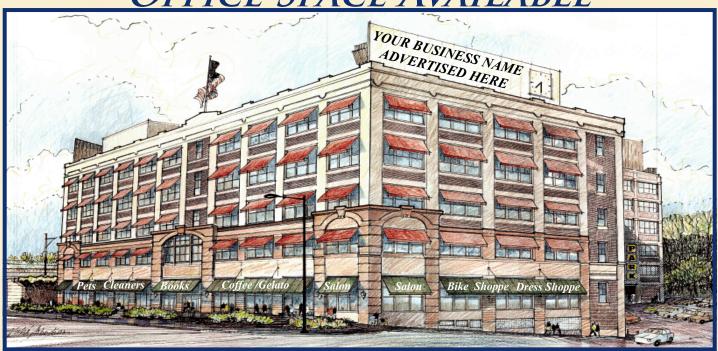

## **NEW!** MIXED USE DEVELOPMENT

WEST HUNTING PARK AVENUE & FOX STREETS PHILADELPHIA, PA

OFFICE SPACE AVAILABLE

# 12,000 - 432,000 +/- Square Feet

- ♦ Join ShopRite Anchored 30+/- Acre Shopping Center
- ◆ Ideal For Office Space, Retail, Educational/Institutional Users
- ◆ Ten Year Tax Abatement
- ◆ Excellent Access to I-76, Rte. 1 & Rte. 13
- ◆ Next to the Newly Developed , a 220,000 Square Foot, ShopRite Anchored Center
- ◆ Close Proximity to Chestnut Hill, East Falls South Germantown, Allegheny West, Tioga & Manayunk
- ♦ On Site Parking