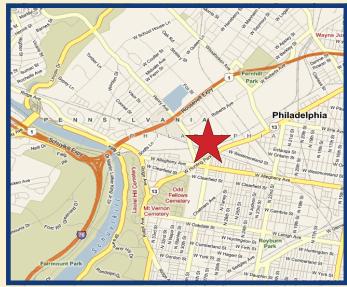

## **NEW!** MIXED USE DEVELOPMENT

WEST HUNTING PARK AVENUE & FOX STREETS PHILADELPHIA, PA

OFFICE SPACE AVAILABLE

# 12,000 - 432,000 +/- Square Feet

- ♦ Join ShopRite Anchored 30+/- Acre Shopping Center
- ◆ Ideal For Office Space, Retail, Educational/Institutional Users
- ◆ Ten Year Tax Abatement
- ◆ Excellent Access to I-76, Rte. 1 & Rte. 13
- ◆ Next to the Newly Developed , a 220,000 Square Foot, ShopRite Anchored Center
- ◆ Close Proximity to Chestnut Hill, East Falls South Germantown, Allegheny West, Tioga & Manayunk
- ♦ On Site Parking