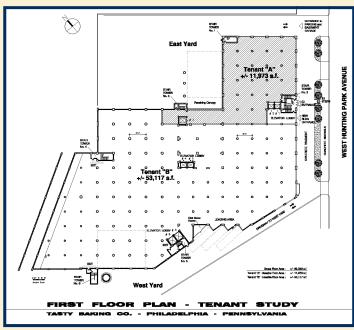

# 12,000 - 432,000 +/- Square Feet

- ♦ Join ShopRite Anchored 30+/- Acre Shopping Center
- ◆ Ideal For Office Space, Retail, Educational/Institutional Users
- ◆ Ten Year Tax Abatement
- ◆ Excellent Access to I-76, Rte. 1 & Rte. 13
- ◆ Next to the Newly Developed , a 220,000 Square Foot, ShopRite Anchored Center
- ◆ Close Proximity to Chestnut Hill, East Falls South Germantown, Allegheny West, Tioga & Manayunk
- ♦ On Site Parking

# BAKERS CENTRE

WEST HUNTING PARK AVENUE & FOX STREET PHILADELPHIA, PA