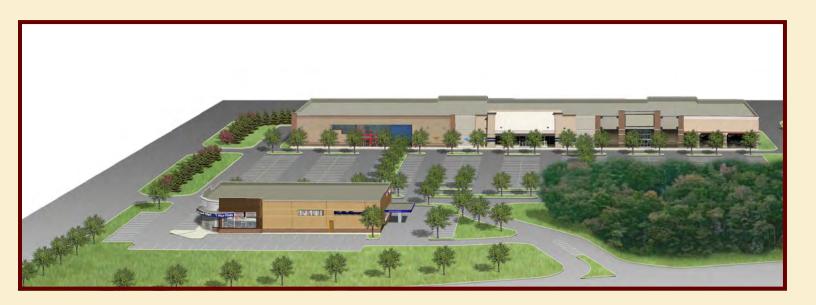

#### **New Bucks County Retail Space**

- Pad Site Available with Drive Thru
- From 2,000-7,600 SF of New Retail
- Access to PA Turnpike
- Major Intersection with Impressive Traffic Counts
- Join Major Retail Along Route 309 Corridor
- Located Across from New Target
- Phase Two Up to 89,000 SF Available (Will Divide)
- 15 Acres +/- of Prime Commercial Zoned Property Available for Lease