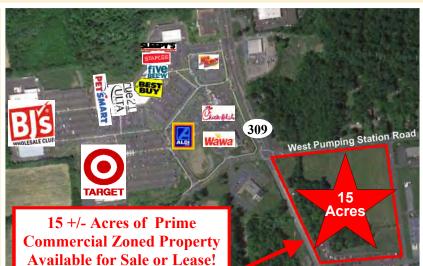

#### **New Bucks County Retail Space**

- Pad Site Available with Drive Thru
- From 2,000-7,600 SF of New Retail
- Access to PA Turnpike
- Major Intersection with Impressive Traffic Counts
- Join Major Retail Along Route 309 Corridor
- Located Across from New Target
- Phase Two Up to 89,000 SF Available (Will Divide)
- 15 Acres +/- of Prime Commercial Zoned Property Available for Lease