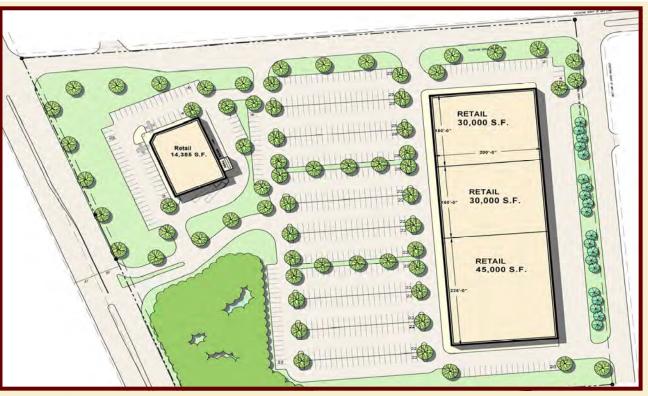

#### **New Bucks County Retail Space**

- Pad Site Available with Drive Thru
- From 2,000-7,600 SF of New Retail
- Access to PA Turnpike
- Major Intersection with Impressive Traffic Counts
- Join Major Retail Along Route 309 Corridor
- Located Across from New Target
- Phase Two Up to 89,000 SF Available (Will Divide)
- 15 Acres +/- of Prime Commercial Zoned Property Available for Lease