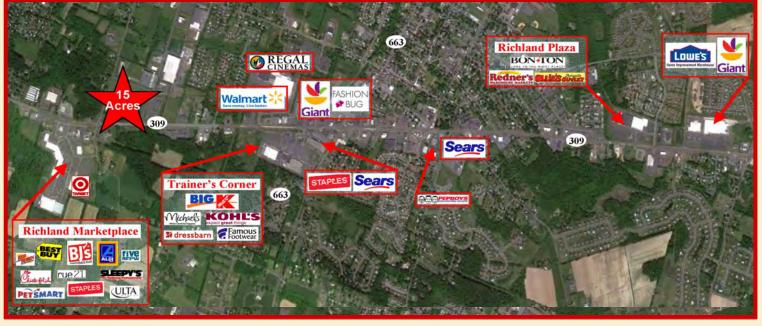

#### **New Bucks County Retail Space**

- Pad Site Available with Drive Thru
- From 2,000-7,600 SF of New Retail
- Access to PA Turnpike
- Major Intersection with Impressive Traffic Counts
- Join Major Retail Along Route 309 Corridor
- Located Across from New Target
- Phase Two Up to 89,000 SF Available (Will Divide)
- 15 Acres +/- of Prime Commercial Zoned Property Available for Lease